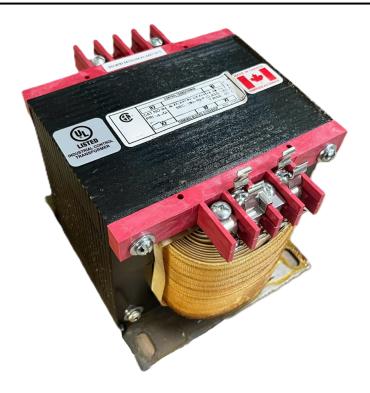

## 1000VA 480 VOLTS TO 120/240 VOLTS SINGLE PHASE CONTROL TRANSFORMER

\$471.38 CAD

Single Phase Control Transformer with a capacity of 1000VA, transforming 480 Volts to 120/240 Volts

**SKU:** CS1000H-K

**Categories:** Control Transformers