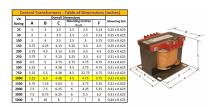

#### **SCHEMATIC/DIAGRAM AND DIMENSION PICTURES**

Single Phase Control Transformer with a capacity of 1000VA, transforming 480 Volts to 120/240 Volts