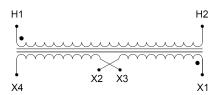

#### **SCHEMATIC/DIAGRAM AND DIMENSION PICTURES**

Single Phase Control Transformer with a capacity of 1000VA, transforming 480 Volts to 120/240 Volts

### **PRODUCT SPECIFICATIONS**

| Weight                     | 50 lbs                                                                               |
|----------------------------|--------------------------------------------------------------------------------------|
| Phases                     | 1                                                                                    |
| Connection                 | 1Ph-CT-SD-SD                                                                         |
| Primary Voltage            | 480                                                                                  |
| Primary Max Current        | 2.08A                                                                                |
| Primary Markings           | <u>H1-H2</u>                                                                         |
| Primary Terminals          | <u>Terminals</u>                                                                     |
| Secondary Voltage          | 120/240                                                                              |
| Secondary Max Current      | 8.33A                                                                                |
| Secondary Markings         | <u>X1-X2-X3-X4</u>                                                                   |
| Secondary Terminals        | <u>Terminals</u>                                                                     |
| Primary Taps               | N/A                                                                                  |
| Conductor Material         | Copper                                                                               |
| Temperatue Rise            | 115°C                                                                                |
| Insuation Class            | 180°C (Class F)                                                                      |
| BIL (Insulation) Level     | <u>10kV</u>                                                                          |
| Efficiency (@35% Load) %   | N/A                                                                                  |
| Impedance Range            | <u>5.0 - 7.0%</u>                                                                    |
| Sound (db)                 | 40                                                                                   |
| Enclosure Type             | Core & Coil                                                                          |
| Enclosure Size             | See Core & Coil Chart                                                                |
| Finish/Colour              | N/A                                                                                  |
| Standards & Certifications | CSA Certified File No. LR34493, UL Listed File No. E110286, ISO 9001:2015 Registered |