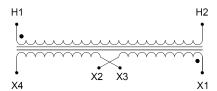

#### **SCHEMATIC/DIAGRAM AND DIMENSION PICTURES**

Single Phase Control Transformer with a capacity of 1000VA, transforming 480 Volts to 120/240 Volts

### **PRODUCT SPECIFICATIONS**

| Weight                     | 50 lbs                                                                               |
|----------------------------|--------------------------------------------------------------------------------------|
| Phases                     | 1                                                                                    |
| Connection                 | 1Ph-CT-SD-SD                                                                         |
| Primary Voltage            | 480                                                                                  |
| Primary Max Current        | 2.08A                                                                                |
| Primary Markings           | <u>H1-H2</u>                                                                         |
| Primary Terminals          | <u>Terminals</u>                                                                     |
| Secondary Voltage          | 120/240                                                                              |
| Secondary Max Current      | 8.33A                                                                                |
| Secondary Markings         | <u>X1-X2-X3-X4</u>                                                                   |
| Secondary Terminals        | <u>Terminals</u>                                                                     |
| Primary Taps               | N/A                                                                                  |
| Conductor Material         | Copper                                                                               |
| Temperatue Rise            | 115°C                                                                                |
| Insuation Class            | 180°C (Class F)                                                                      |
| BIL (Insulation) Level     | <u>10kV</u>                                                                          |
| Efficiency (@35% Load) %   | N/A                                                                                  |
| Impedance Range            | <u>5.0 - 7.0%</u>                                                                    |
| Sound (db)                 | 40                                                                                   |
| Enclosure Type             | Core & Coil                                                                          |
| Enclosure Size             | See Core & Coil Chart                                                                |
| Finish/Colour              | N/A                                                                                  |
| Standards & Certifications | CSA Certified File No. LR34493, UL Listed File No. E110286, ISO 9001:2015 Registered |