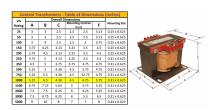

#### **SCHEMATIC/DIAGRAM AND DIMENSION PICTURES**

Single Phase Control Transformer with a capacity of 1000VA, transforming 480 Volts to 120/240 Volts