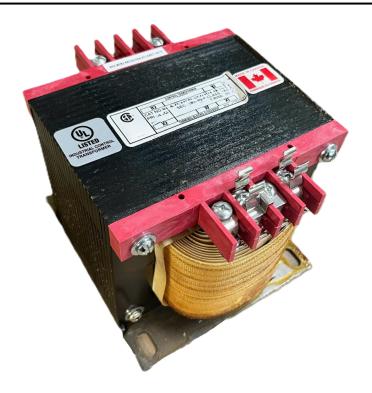

## 1000VA 480 VOLTS TO 120/240 VOLTS SINGLE PHASE CONTROL TRANSFORMER

\$471.38 CAD

Single Phase Control Transformer with a capacity of 1000VA, transforming 480 Volts to 120/240 Volts

**SKU:** CS1000H-K

**Categories:** Control Transformers

### **PRODUCT SPECIFICATIONS**

| Weight                     | 50 lbs                                                                               |
|----------------------------|--------------------------------------------------------------------------------------|
| Phases                     | 1                                                                                    |
| Connection                 | 1Ph-CT-SD-SD                                                                         |
| Primary Voltage            | 480                                                                                  |
| Primary Max Current        | 2.08A                                                                                |
| Primary Markings           | <u>H1-H2</u>                                                                         |
| Primary Terminals          | <u>Terminals</u>                                                                     |
| Secondary Voltage          | 120/240                                                                              |
| Secondary Max Current      | 8.33A                                                                                |
| Secondary Markings         | <u>X1-X2-X3-X4</u>                                                                   |
| Secondary Terminals        | <u>Terminals</u>                                                                     |
| Primary Taps               | N/A                                                                                  |
| Conductor Material         | Copper                                                                               |
| Temperatue Rise            | 115°C                                                                                |
| Insuation Class            | 180°C (Class F)                                                                      |
| BIL (Insulation) Level     | <u>10kV</u>                                                                          |
| Efficiency (@35% Load) %   | N/A                                                                                  |
| Impedance Range            | <u>5.0 - 7.0%</u>                                                                    |
| Sound (db)                 | 40                                                                                   |
| Enclosure Type             | Core & Coil                                                                          |
| Enclosure Size             | See Core & Coil Chart                                                                |
| Finish/Colour              | N/A                                                                                  |
| Standards & Certifications | CSA Certified File No. LR34493, UL Listed File No. E110286, ISO 9001:2015 Registered |