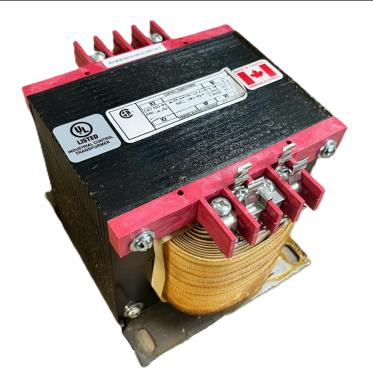

# \$471.38 CAD

Single Phase Control Transformer with a capacity of 1000VA, transforming 480 Volts to 120/240 Volts

SKU: CS1000H-K Categories: <u>Control Transformers</u>

#### SCHEMATIC/DIAGRAM AND DIMENSION PICTURES

Single Phase Control Transformer with a capacity of 1000VA, transforming 480 Volts to 120/240 Volts

**OFFICIAL QUOTE** 

#### **PRODUCT SPECIFICATIONS**

| Weight                     | 50 lbs                                                                                  |
|----------------------------|-----------------------------------------------------------------------------------------|
| Phases                     | 1                                                                                       |
| Connection                 | <u>1Ph-CT-SD-SD</u>                                                                     |
| Primary Voltage            | <u>480</u>                                                                              |
| Primary Max Current        | <u>2.08A</u>                                                                            |
| Primary Markings           | <u>H1-H2</u>                                                                            |
| Primary Terminals          | Terminals                                                                               |
| Secondary Voltage          | 120/240                                                                                 |
| Secondary Max Current      | <u>8.33A</u>                                                                            |
| Secondary Markings         | <u>X1-X2-X3-X4</u>                                                                      |
| Secondary Terminals        | <u>Terminals</u>                                                                        |
| Primary Taps               | <u>N/A</u>                                                                              |
| Conductor Material         | <u>Copper</u>                                                                           |
| Temperatue Rise            | <u>115°C</u>                                                                            |
| Insuation Class            | <u>180°C (Class F)</u>                                                                  |
| BIL (Insulation) Level     | <u>10kV</u>                                                                             |
| Efficiency (@35% Load) %   | <u>N/A</u>                                                                              |
| Impedance Range            | <u>5.0 - 7.0%</u>                                                                       |
| Sound (db)                 | <u>40</u>                                                                               |
| Enclosure Type             | Core & Coil                                                                             |
| Enclosure Size             | See Core & Coil Chart                                                                   |
| Finish/Colour              | N/A                                                                                     |
| Standards & Certifications | CSA Certified File No. LR34493, UL Listed File No. E110286, ISO 9001:2015<br>Registered |