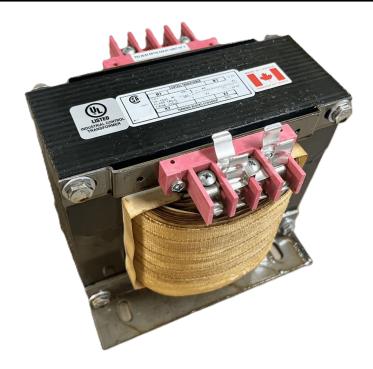

## 1500VA 480 VOLTS TO 240/480 VOLTS SINGLE PHASE CONTROL TRANSFORMER

\$618.80 CAD

Single Phase Control Transformer with a capacity of 1500VA, transforming 480 Volts to 240/480 Volts

**SKU:** CS1500H-L

**Categories:** Control Transformers

#### **SCHEMATIC/DIAGRAM AND DIMENSION PICTURES**

Single Phase Control Transformer with a capacity of 1500VA, transforming 480 Volts to 240/480 Volts