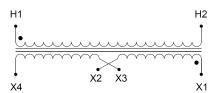

#### **SCHEMATIC/DIAGRAM AND DIMENSION PICTURES**

Single Phase Control Transformer with a capacity of 1500VA, transforming 480 Volts to 240/480 Volts

### **PRODUCT SPECIFICATIONS**

| Weight                     | 70 lbs                                                                               |
|----------------------------|--------------------------------------------------------------------------------------|
| Phases                     | 1                                                                                    |
| Connection                 | 1Ph-CT-SD-SD                                                                         |
| Primary Voltage            | 480                                                                                  |
| Primary Max Current        | 3.13A                                                                                |
| Primary Markings           | H1-H2                                                                                |
| Primary Terminals          | <u>Terminals</u>                                                                     |
| Secondary Voltage          | 240/480                                                                              |
| Secondary Max Current      | 6.25A                                                                                |
| Secondary Markings         | <u>X1-X2-X3-X4</u>                                                                   |
| Secondary Terminals        | <u>Terminals</u>                                                                     |
| Primary Taps               | N/A                                                                                  |
| Conductor Material         | Copper                                                                               |
| Temperatue Rise            | <u>115°C</u>                                                                         |
| Insuation Class            | 180°C (Class F)                                                                      |
| BIL (Insulation) Level     | <u>10kV</u>                                                                          |
| Efficiency (@35% Load) %   | N/A                                                                                  |
| Impedance Range            | <u>5.0 – 7.0%</u>                                                                    |
| Sound (db)                 | 40                                                                                   |
| Enclosure Type             | Core & Coil                                                                          |
| Enclosure Size             | See Core & Coil Chart                                                                |
| Finish/Colour              | N/A                                                                                  |
| Standards & Certifications | CSA Certified File No. LR34493, UL Listed File No. E110286, ISO 9001:2015 Registered |