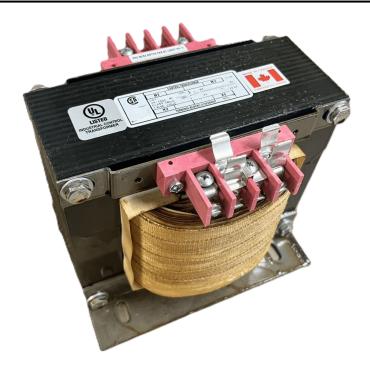

# 1500VA 480 VOLTS TO 240/480 VOLTS SINGLE PHASE CONTROL TRANSFORMER

\$618.80 CAD

Single Phase Control Transformer with a capacity of 1500VA, transforming 480 Volts to 240/480 Volts

SKU: CS1500H-L

**Categories:** Control Transformers

### **PRODUCT SPECIFICATIONS**

| Weight                     | 70 lbs                                                                               |
|----------------------------|--------------------------------------------------------------------------------------|
| Phases                     | 1                                                                                    |
| Connection                 | 1Ph-CT-SD-SD                                                                         |
| Primary Voltage            | 480                                                                                  |
| Primary Max Current        | 3.13A                                                                                |
| Primary Markings           | H1-H2                                                                                |
| Primary Terminals          | <u>Terminals</u>                                                                     |
| Secondary Voltage          | 240/480                                                                              |
| Secondary Max Current      | 6.25A                                                                                |
| Secondary Markings         | <u>X1-X2-X3-X4</u>                                                                   |
| Secondary Terminals        | <u>Terminals</u>                                                                     |
| Primary Taps               | N/A                                                                                  |
| Conductor Material         | Copper                                                                               |
| Temperatue Rise            | <u>115°C</u>                                                                         |
| Insuation Class            | 180°C (Class F)                                                                      |
| BIL (Insulation) Level     | <u>10kV</u>                                                                          |
| Efficiency (@35% Load) %   | N/A                                                                                  |
| Impedance Range            | <u>5.0 – 7.0%</u>                                                                    |
| Sound (db)                 | 40                                                                                   |
| Enclosure Type             | Core & Coil                                                                          |
| Enclosure Size             | See Core & Coil Chart                                                                |
| Finish/Colour              | N/A                                                                                  |
| Standards & Certifications | CSA Certified File No. LR34493, UL Listed File No. E110286, ISO 9001:2015 Registered |