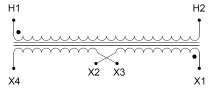

#### SCHEMATIC/DIAGRAM AND DIMENSION PICTURES

Single Phase Control Transformer with a capacity of 2000VA, transforming 600 Volts to 240/480 Volts

### **PRODUCT SPECIFICATIONS**

| Weight                     | 50 lbs                                                                               |
|----------------------------|--------------------------------------------------------------------------------------|
| Phases                     | 1                                                                                    |
| Connection                 | 1Ph-CT-SD-SD                                                                         |
| Primary Voltage            | 600                                                                                  |
| Primary Max Current        | 3.33A                                                                                |
| Primary Markings           | <u>H1-H2</u>                                                                         |
| Primary Terminals          | <u>Leads</u>                                                                         |
| Secondary Voltage          | 240/480                                                                              |
| Secondary Max Current      | 8.33A                                                                                |
| Secondary Markings         | <u>X1-X2-X3-X4</u>                                                                   |
| Secondary Terminals        | <u>Leads</u>                                                                         |
| Primary Taps               | N/A                                                                                  |
| Conductor Material         | Copper                                                                               |
| Temperatue Rise            | 115°C                                                                                |
| Insuation Class            | 180°C (Class F)                                                                      |
| BIL (Insulation) Level     | 10kV                                                                                 |
| Efficiency (@35% Load) %   | N/A                                                                                  |
| Impedance Range            | <u>5.0 - 7.0%</u>                                                                    |
| Sound (db)                 | 40                                                                                   |
| Enclosure Type             | Type-1 Indoor                                                                        |
| Enclosure Size             | See Enclosure Chart                                                                  |
| Standards & Certifications | CSA Certified File No. LR34493, UL Listed File No. E110286, ISO 9001:2015 Registered |
| VA                         |                                                                                      |