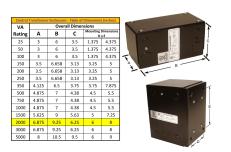

#### SCHEMATIC/DIAGRAM AND DIMENSION PICTURES

Single Phase Control Transformer with a capacity of 2000VA, transforming 600 Volts to 240/480 Volts

### **PRODUCT SPECIFICATIONS**

| Weight                     | 50 lbs                                                                               |
|----------------------------|--------------------------------------------------------------------------------------|
| Phases                     | 1                                                                                    |
| Connection                 | 1Ph-CT-SD-SD                                                                         |
| Primary Voltage            | 600                                                                                  |
| Primary Max Current        | 3.33A                                                                                |
| Primary Markings           | <u>H1-H2</u>                                                                         |
| Primary Terminals          | <u>Leads</u>                                                                         |
| Secondary Voltage          | 240/480                                                                              |
| Secondary Max Current      | 8.33A                                                                                |
| Secondary Markings         | <u>X1-X2-X3-X4</u>                                                                   |
| Secondary Terminals        | <u>Leads</u>                                                                         |
| Primary Taps               | N/A                                                                                  |
| Conductor Material         | Copper                                                                               |
| Temperatue Rise            | 115°C                                                                                |
| Insuation Class            | 180°C (Class F)                                                                      |
| BIL (Insulation) Level     | 10kV                                                                                 |
| Efficiency (@35% Load) %   | N/A                                                                                  |
| Impedance Range            | <u>5.0 - 7.0%</u>                                                                    |
| Sound (db)                 | 40                                                                                   |
| Enclosure Type             | Type-1 Indoor                                                                        |
| Enclosure Size             | See Enclosure Chart                                                                  |
| Standards & Certifications | CSA Certified File No. LR34493, UL Listed File No. E110286, ISO 9001:2015 Registered |
| VA                         |                                                                                      |