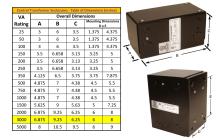

#### SCHEMATIC/DIAGRAM AND DIMENSION PICTURES

Single Phase Control Transformer with a capacity of 3000VA, transforming 347 Volts to 120/240 Volts

**OFFICIAL QUOTE** 

#### **PRODUCT SPECIFICATIONS**

| Weight                     | 70 lbs                                                                                  |
|----------------------------|-----------------------------------------------------------------------------------------|
| Phases                     | 1                                                                                       |
| Connection                 | <u>1Ph-CT-SD-SD</u>                                                                     |
| Primary Voltage            | 347                                                                                     |
| Primary Max Current        | <u>8.65A</u>                                                                            |
| Primary Markings           | <u>H1-H2</u>                                                                            |
| Primary Terminals          | Leads                                                                                   |
| Secondary Voltage          | <u>120/240</u>                                                                          |
| Secondary Max Current      | <u>25A</u>                                                                              |
| Secondary Markings         | <u>X1-X2-X3-X4</u>                                                                      |
| Secondary Terminals        | Leads                                                                                   |
| Primary Taps               | <u>N/A</u>                                                                              |
| Conductor Material         | <u>Copper</u>                                                                           |
| Temperatue Rise            | <u>115°C</u>                                                                            |
| Insuation Class            | <u>180°C (Class F)</u>                                                                  |
| BIL (Insulation) Level     | <u>10kV</u>                                                                             |
| Efficiency (@35% Load) %   | <u>N/A</u>                                                                              |
| Impedance Range            | <u>5.0 - 7.0%</u>                                                                       |
| Sound (db)                 | <u>40</u>                                                                               |
| Enclosure Type             | Type-1 Indoor                                                                           |
| Enclosure Size             | See Enclosure Chart                                                                     |
| Finish/Colour              | <u>Semigloss – Black</u>                                                                |
| Standards & Certifications | CSA Certified File No. LR34493, UL Listed File No. E110286, ISO 9001:2015<br>Registered |