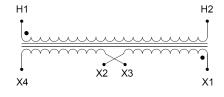

#### SCHEMATIC/DIAGRAM AND DIMENSION PICTURES

Single Phase Control Transformer with a capacity of 3000VA, transforming 347 Volts to 120/240 Volts

**OFFICIAL QUOTE** 

#### **PRODUCT SPECIFICATIONS**

| Weight                     | 70 lbs                                                                                  |
|----------------------------|-----------------------------------------------------------------------------------------|
| Phases                     | 1                                                                                       |
| Connection                 | <u>1Ph-CT-SD-SD</u>                                                                     |
| Primary Voltage            | 347                                                                                     |
| Primary Max Current        | <u>8.65A</u>                                                                            |
| Primary Markings           | <u>H1-H2</u>                                                                            |
| Primary Terminals          | Leads                                                                                   |
| Secondary Voltage          | <u>120/240</u>                                                                          |
| Secondary Max Current      | <u>25A</u>                                                                              |
| Secondary Markings         | <u>X1-X2-X3-X4</u>                                                                      |
| Secondary Terminals        | Leads                                                                                   |
| Primary Taps               | <u>N/A</u>                                                                              |
| Conductor Material         | <u>Copper</u>                                                                           |
| Temperatue Rise            | <u>115°C</u>                                                                            |
| Insuation Class            | <u>180°C (Class F)</u>                                                                  |
| BIL (Insulation) Level     | <u>10kV</u>                                                                             |
| Efficiency (@35% Load) %   | <u>N/A</u>                                                                              |
| Impedance Range            | <u>5.0 - 7.0%</u>                                                                       |
| Sound (db)                 | <u>40</u>                                                                               |
| Enclosure Type             | Type-1 Indoor                                                                           |
| Enclosure Size             | See Enclosure Chart                                                                     |
| Finish/Colour              | <u>Semigloss – Black</u>                                                                |
| Standards & Certifications | CSA Certified File No. LR34493, UL Listed File No. E110286, ISO 9001:2015<br>Registered |