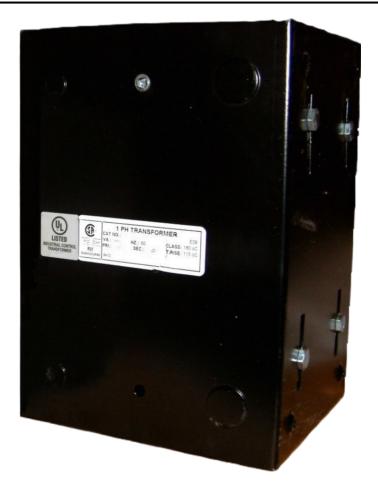

# \$1,059.24 CAD

Single Phase Control Transformer with a capacity of 3000VA, transforming 347 Volts to 120/240 Volts

SKU: CE3000E-K Categories: <u>Control Transformers</u>

#### SCHEMATIC/DIAGRAM AND DIMENSION PICTURES

Single Phase Control Transformer with a capacity of 3000VA, transforming 347 Volts to 120/240 Volts

**OFFICIAL QUOTE** 

#### **PRODUCT SPECIFICATIONS**

| Weight                     | 70 lbs                                                                                  |
|----------------------------|-----------------------------------------------------------------------------------------|
| Phases                     | 1                                                                                       |
| Connection                 | <u>1Ph-CT-SD-SD</u>                                                                     |
| Primary Voltage            | 347                                                                                     |
| Primary Max Current        | <u>8.65A</u>                                                                            |
| Primary Markings           | <u>H1-H2</u>                                                                            |
| Primary Terminals          | Leads                                                                                   |
| Secondary Voltage          | <u>120/240</u>                                                                          |
| Secondary Max Current      | <u>25A</u>                                                                              |
| Secondary Markings         | <u>X1-X2-X3-X4</u>                                                                      |
| Secondary Terminals        | Leads                                                                                   |
| Primary Taps               | <u>N/A</u>                                                                              |
| Conductor Material         | <u>Copper</u>                                                                           |
| Temperatue Rise            | <u>115°C</u>                                                                            |
| Insuation Class            | <u>180°C (Class F)</u>                                                                  |
| BIL (Insulation) Level     | <u>10kV</u>                                                                             |
| Efficiency (@35% Load) %   | <u>N/A</u>                                                                              |
| Impedance Range            | <u>5.0 - 7.0%</u>                                                                       |
| Sound (db)                 | <u>40</u>                                                                               |
| Enclosure Type             | Type-1 Indoor                                                                           |
| Enclosure Size             | See Enclosure Chart                                                                     |
| Finish/Colour              | <u>Semigloss – Black</u>                                                                |
| Standards & Certifications | CSA Certified File No. LR34493, UL Listed File No. E110286, ISO 9001:2015<br>Registered |