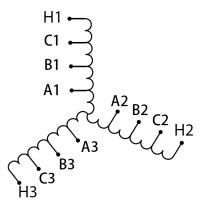

#### SCHEMATIC/DIAGRAM AND DIMENSION PICTURES

Three Phase Motor Starter with a capacity of 30HP, suitable for 480 Volt Systems

**OFFICIAL QUOTE** 

#### **PRODUCT SPECIFICATIONS**

| Weight                     | 60 lbs                                                                                                |
|----------------------------|-------------------------------------------------------------------------------------------------------|
| Phases                     | 3                                                                                                     |
| Connection                 | <u>3PhA-ST-0-2</u>                                                                                    |
| Primary Voltage            | <u>480</u>                                                                                            |
| Primary Max Current        | <u>N/A</u>                                                                                            |
| Primary Markings           | <u>H1-H2-H3</u>                                                                                       |
| Primary Terminals          | Large Scews                                                                                           |
| Secondary Voltage          | <u>65/80/100%</u>                                                                                     |
| Secondary Max Current      | N/A                                                                                                   |
| Secondary Markings         | <u>A-B-C</u>                                                                                          |
| Secondary Terminals        | Large Scews                                                                                           |
| Primary Taps               | N/A                                                                                                   |
| Conductor Material         | <u>Copper</u>                                                                                         |
| Temperatue Rise            | <u>115°C</u>                                                                                          |
| Insuation Class            | <u>180°C (Class F)</u>                                                                                |
| BIL (Insulation) Level     | <u>10kV</u>                                                                                           |
| Efficiency (@35% Load) %   | <u>N/A</u>                                                                                            |
| Impedance Range            | <u>N/A</u>                                                                                            |
| Sound (db)                 | N/A                                                                                                   |
| Enclosure Type             | Core & Coil                                                                                           |
| Enclosure Size             | N/A (Core & Coil)                                                                                     |
| Finish/Colour              | N/A                                                                                                   |
| Standards & Certifications | <u>CSA Certified File No. LR34493, UL Listed File No. E108255, ISO 9001:2015</u><br><u>Registered</u> |