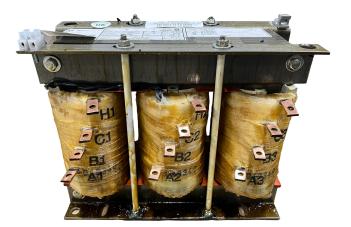

#### SCHEMATIC/DIAGRAM AND DIMENSION PICTURES

Three Phase Motor Starter with a capacity of 30HP, suitable for 480 Volt Systems

**OFFICIAL QUOTE** 

#### **PRODUCT SPECIFICATIONS**

| Weight                     | 60 lbs                                                                                                |
|----------------------------|-------------------------------------------------------------------------------------------------------|
| Phases                     | 3                                                                                                     |
| Connection                 | <u>3PhA-ST-0-2</u>                                                                                    |
| Primary Voltage            | <u>480</u>                                                                                            |
| Primary Max Current        | <u>N/A</u>                                                                                            |
| Primary Markings           | <u>H1-H2-H3</u>                                                                                       |
| Primary Terminals          | Large Scews                                                                                           |
| Secondary Voltage          | <u>65/80/100%</u>                                                                                     |
| Secondary Max Current      | N/A                                                                                                   |
| Secondary Markings         | <u>A-B-C</u>                                                                                          |
| Secondary Terminals        | Large Scews                                                                                           |
| Primary Taps               | N/A                                                                                                   |
| Conductor Material         | <u>Copper</u>                                                                                         |
| Temperatue Rise            | <u>115°C</u>                                                                                          |
| Insuation Class            | <u>180°C (Class F)</u>                                                                                |
| BIL (Insulation) Level     | <u>10kV</u>                                                                                           |
| Efficiency (@35% Load) %   | <u>N/A</u>                                                                                            |
| Impedance Range            | <u>N/A</u>                                                                                            |
| Sound (db)                 | N/A                                                                                                   |
| Enclosure Type             | Core & Coil                                                                                           |
| Enclosure Size             | N/A (Core & Coil)                                                                                     |
| Finish/Colour              | N/A                                                                                                   |
| Standards & Certifications | <u>CSA Certified File No. LR34493, UL Listed File No. E108255, ISO 9001:2015</u><br><u>Registered</u> |