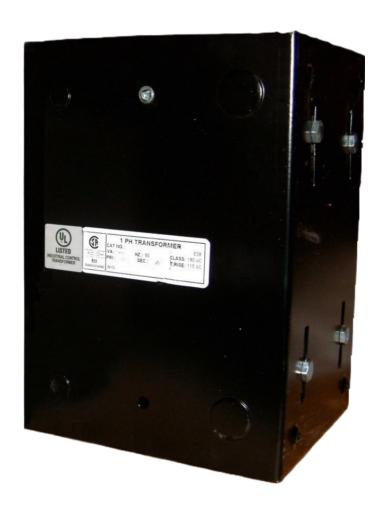

# CE3000B-K

\$779.92 USD

SKU: 710cb35b2324

**Categories:** Control Transformers

#### **PRODUCT SPECIFICATIONS**

| Weight              | 70 lbs        |
|---------------------|---------------|
| Phases              | 1             |
| VA                  | 3000          |
| Connection          | 1Ph-CT-SD-SD  |
| Primary Voltage     | 208           |
| Primary Max Current | <u>14.42A</u> |
| Primary Markings    | <u>H1-H2</u>  |
| Primary Terminals   | Leads         |
| Secondary Voltage   | 120/240       |

## CE3000B-K

| Coondamy May Ournant       | OF A                                                                                 |
|----------------------------|--------------------------------------------------------------------------------------|
| Secondary Max Current      | 25A                                                                                  |
| Secondary Markings         | <u>X1-X2-X3-X4</u>                                                                   |
| Secondary Terminals        | <u>Leads</u>                                                                         |
| Primary Taps               | N/A                                                                                  |
| Conductor Material         | <u>Copper</u>                                                                        |
| Temperatue Rise            | 115°C                                                                                |
| Insuation Class            | 180°C                                                                                |
| BIL (Insulation) Level     | 10kV                                                                                 |
| Efficiency                 | N/A                                                                                  |
| Impedance                  | <u>5.0 - 7.0%</u>                                                                    |
| Sound (db)                 | 40                                                                                   |
| Enclosure Type             | Type-1 Indoor                                                                        |
| Enclosure                  | See Chart                                                                            |
| Standards & Certifications | CSA Certified File No. LR34493, UL Listed File No. E110286, ISO 9001:2015 Registered |
| Finish                     | <u>Semigloss – BlackSemigloss – Black</u>                                            |