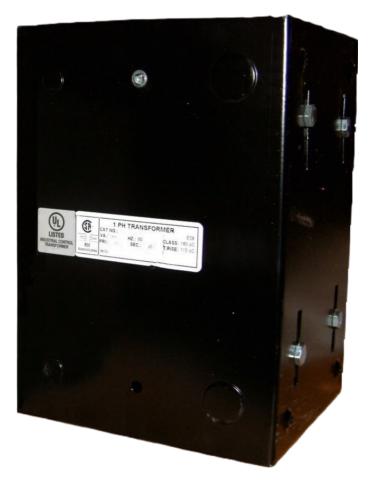

## CE3000B-K \$1,059.00 CAD

SKU: 710cb35b2324 Categories: <u>Control Transformers</u>

## **PRODUCT SPECIFICATIONS**

| Weight              | 70 lbs        |
|---------------------|---------------|
| Phases              | 1             |
| VA                  | 3000          |
| Connection          | 1Ph-CT-SD-SD  |
| Primary Voltage     | 208           |
| Primary Max Current | <u>14.42A</u> |
| Primary Markings    | <u>H1-H2</u>  |
| Primary Terminals   | <u>Leads</u>  |
| Secondary Voltage   | 120/240       |

| Secondary Max Current      | <u>25A</u>                                                                              |
|----------------------------|-----------------------------------------------------------------------------------------|
| Secondary Markings         | <u>X1-X2-X3-X4</u>                                                                      |
| Secondary Terminals        | Leads                                                                                   |
| Primary Taps               | N/A                                                                                     |
| Conductor Material         | <u>Copper</u>                                                                           |
| Temperatue Rise            | <u>115°C</u>                                                                            |
| Insuation Class            | <u>180°C</u>                                                                            |
| BIL (Insulation) Level     | <u>10kV</u>                                                                             |
| Efficiency                 | N/A                                                                                     |
| Impedance                  | <u>5.0 - 7.0%</u>                                                                       |
| Sound (db)                 | <u>40</u>                                                                               |
| Enclosure Type             | <u>Type-1 Indoor</u>                                                                    |
| Enclosure                  | See Chart                                                                               |
| Standards & Certifications | CSA Certified File No. LR34493, UL Listed File No. E110286, ISO 9001:2015<br>Registered |
| Finish                     | <u>Semigloss – BlackSemigloss – Black</u>                                               |