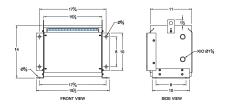

#### **SCHEMATIC/DIAGRAM AND DIMENSION PICTURES**

Three Phase Isolation Transformer with a capacity of 3kVA, transforming 115 Volts to 416Y/240 Volts