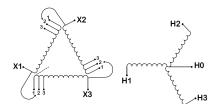

#### **SCHEMATIC/DIAGRAM AND DIMENSION PICTURES**

Three Phase Isolation Transformer with a capacity of 3kVA, transforming 115 Volts to 416Y/240 Volts

#### **PRODUCT SPECIFICATIONS**

| PRODUCT SPECIFICATIONS     |                                                                                      |  |
|----------------------------|--------------------------------------------------------------------------------------|--|
| Weight                     | 73 lbs                                                                               |  |
| Phases                     | 3                                                                                    |  |
| kVA                        | 3                                                                                    |  |
| Connection                 | 3Ph-DY-3T-SU                                                                         |  |
| Primary Voltage            | 115                                                                                  |  |
| Primary Max Current        | 15.06A                                                                               |  |
| Primary Markings           | <u>X1-X2-X3</u>                                                                      |  |
| Primary Terminals          | #2-14 AWG                                                                            |  |
| Secondary Voltage          | <u>416Y/240</u>                                                                      |  |
| Secondary Max Current      | 4.16A                                                                                |  |
| Secondary Markings         | H0-H1-H2-H3                                                                          |  |
| Secondary Terminals        | #2-14 AWG                                                                            |  |
| Primary Taps               | +/- 1 x 5%                                                                           |  |
| Conductor Material         | Copper                                                                               |  |
| BIL (Insulation) Level     | 10kV                                                                                 |  |
| Efficiency (@35% Load) %   | N/A                                                                                  |  |
| Impedance Range            | <u>5.0 – 7.0%</u>                                                                    |  |
| Sound (db)                 | 40                                                                                   |  |
| Enclosure Type             | NEMA 1                                                                               |  |
| Enclosure Size             | <u>E1-3</u>                                                                          |  |
| Finish/Colour              | Polyester Powder Coat - ANSI/ASA 61 Grey                                             |  |
| Standards & Certifications | CSA Certified File No. LR34493, UL Listed File No. E108255, ISO 9001:2015 Registered |  |
| Temperatue Rise            | 115°C                                                                                |  |