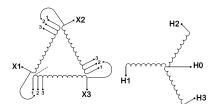

#### **SCHEMATIC/DIAGRAM AND DIMENSION PICTURES**

Three Phase Isolation Transformer with a capacity of 3kVA, transforming 120 Volts to 240Y/139 Volts

#### **PRODUCT SPECIFICATIONS**

| PRODUCT SPECIFICATIONS     |                                                                                      |  |
|----------------------------|--------------------------------------------------------------------------------------|--|
| Weight                     | 73 lbs                                                                               |  |
| Phases                     | <u>3</u>                                                                             |  |
| kVA                        | <u>3</u>                                                                             |  |
| Connection                 | 3Ph-DY-3T-SU                                                                         |  |
| Primary Voltage            | 120                                                                                  |  |
| Primary Max Current        | 14.43A                                                                               |  |
| Primary Markings           | <u>X1-X2-X3</u>                                                                      |  |
| Primary Terminals          | #2-14 AWG                                                                            |  |
| Secondary Voltage          | 240Y/139                                                                             |  |
| Secondary Max Current      | 7.22A                                                                                |  |
| Secondary Markings         | <u>H0-H1-H2-H3</u>                                                                   |  |
| Secondary Terminals        | #2-14 AWG                                                                            |  |
| Primary Taps               | +/- 1 x 5%                                                                           |  |
| Conductor Material         | Copper                                                                               |  |
| BIL (Insulation) Level     | <u>10kV</u>                                                                          |  |
| Efficiency (@35% Load) %   | N/A                                                                                  |  |
| Impedance Range            | <u>5.0 - 7.0%</u>                                                                    |  |
| Sound (db)                 | 40                                                                                   |  |
| Enclosure Type             | NEMA 1                                                                               |  |
| Enclosure Size             | E1-3                                                                                 |  |
| Finish/Colour              | Polyester Powder Coat - ANSI/ASA 61 Grey                                             |  |
| Standards & Certifications | CSA Certified File No. LR34493, UL Listed File No. E108255, ISO 9001:2015 Registered |  |
| Temperatue Rise            | 115°C                                                                                |  |