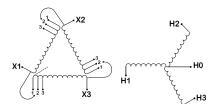

#### **SCHEMATIC/DIAGRAM AND DIMENSION PICTURES**

Three Phase Isolation Transformer with a capacity of 3kVA, transforming 120 Volts to 240Y/139 Volts

#### **PRODUCT SPECIFICATIONS**

| Weight                     | 73 lbs                                                                               |
|----------------------------|--------------------------------------------------------------------------------------|
| Phases                     | <u>3</u>                                                                             |
| kVA                        | <u>3</u>                                                                             |
| Connection                 | 3Ph-DY-3T-SU                                                                         |
| Primary Voltage            | 120                                                                                  |
| Primary Max Current        | 14.43A                                                                               |
| Primary Markings           | <u>X1-X2-X3</u>                                                                      |
| Primary Terminals          | #2-14 AWG                                                                            |
| Secondary Voltage          | 240Y/139                                                                             |
| Secondary Max Current      | 7.22A                                                                                |
| Secondary Markings         | <u>H0-H1-H2-H3</u>                                                                   |
| Secondary Terminals        | #2-14 AWG                                                                            |
| Primary Taps               | +/- 1 x 5%                                                                           |
| Conductor Material         | Copper                                                                               |
| BIL (Insulation) Level     | <u>10kV</u>                                                                          |
| Efficiency (@35% Load) %   | N/A                                                                                  |
| Impedance Range            | <u>5.0 - 7.0%</u>                                                                    |
| Sound (db)                 | 40                                                                                   |
| Enclosure Type             | NEMA 1                                                                               |
| Enclosure Size             | E1-3                                                                                 |
| Finish/Colour              | Polyester Powder Coat - ANSI/ASA 61 Grey                                             |
| Standards & Certifications | CSA Certified File No. LR34493, UL Listed File No. E108255, ISO 9001:2015 Registered |
| Temperatue Rise            | 115°C                                                                                |