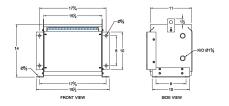

#### **SCHEMATIC/DIAGRAM AND DIMENSION PICTURES**

Three Phase Isolation Transformer with a capacity of 3kVA, transforming 120 Volts to 240Y/139 Volts