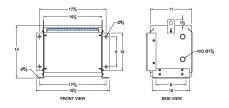

#### **SCHEMATIC/DIAGRAM AND DIMENSION PICTURES**

Three Phase Isolation Transformer with a capacity of 3kVA, transforming 200 Volts to 550Y/318 Volts