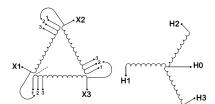

#### **SCHEMATIC/DIAGRAM AND DIMENSION PICTURES**

Three Phase Isolation Transformer with a capacity of 3kVA, transforming 200 Volts to 550Y/318 Volts

#### PRODUCT SPECIFICATIONS

| PRODUCT SPECIFICATIONS     |                                                                                      |
|----------------------------|--------------------------------------------------------------------------------------|
| Weight                     | 73 lbs                                                                               |
| Phases                     | <u>3</u>                                                                             |
| kVA                        | <u>3</u>                                                                             |
| Connection                 | 3Ph-DY-3T-SU                                                                         |
| Primary Voltage            | 200                                                                                  |
| Primary Max Current        | 8.66A                                                                                |
| Primary Markings           | <u>X1-X2-X3</u>                                                                      |
| Primary Terminals          | #2-14 AWG                                                                            |
| Secondary Voltage          | 550Y/318                                                                             |
| Secondary Max Current      | 3.15A                                                                                |
| Secondary Markings         | <u>H0-H1-H2-H3</u>                                                                   |
| Secondary Terminals        | #2-14 AWG                                                                            |
| Primary Taps               | +/- 1 x 5%                                                                           |
| Conductor Material         | Copper                                                                               |
| BIL (Insulation) Level     | <u>10kV</u>                                                                          |
| Efficiency (@35% Load) %   | N/A                                                                                  |
| Impedance Range            | <u>5.0 - 7.0%</u>                                                                    |
| Sound (db)                 | 40                                                                                   |
| Enclosure Type             | NEMA 1                                                                               |
| Enclosure Size             | E1-3                                                                                 |
| Finish/Colour              | Polyester Powder Coat - ANSI/ASA 61 Grey                                             |
| Standards & Certifications | CSA Certified File No. LR34493, UL Listed File No. E108255, ISO 9001:2015 Registered |
| Temperatue Rise            | 115°C                                                                                |