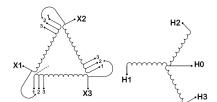

#### **SCHEMATIC/DIAGRAM AND DIMENSION PICTURES**

Three Phase Isolation Transformer with a capacity of 3kVA, transforming 200 Volts to 550Y/318 Volts

#### PRODUCT SPECIFICATIONS

| PRODUCT SPECIFICATIONS     |                                                                                      |
|----------------------------|--------------------------------------------------------------------------------------|
| Weight                     | 73 lbs                                                                               |
| Phases                     | <u>3</u>                                                                             |
| kVA                        | <u>3</u>                                                                             |
| Connection                 | 3Ph-DY-3T-SU                                                                         |
| Primary Voltage            | 200                                                                                  |
| Primary Max Current        | 8.66A                                                                                |
| Primary Markings           | <u>X1-X2-X3</u>                                                                      |
| Primary Terminals          | #2-14 AWG                                                                            |
| Secondary Voltage          | 550Y/318                                                                             |
| Secondary Max Current      | 3.15A                                                                                |
| Secondary Markings         | <u>H0-H1-H2-H3</u>                                                                   |
| Secondary Terminals        | #2-14 AWG                                                                            |
| Primary Taps               | +/- 1 x 5%                                                                           |
| Conductor Material         | Copper                                                                               |
| BIL (Insulation) Level     | <u>10kV</u>                                                                          |
| Efficiency (@35% Load) %   | N/A                                                                                  |
| Impedance Range            | <u>5.0 - 7.0%</u>                                                                    |
| Sound (db)                 | 40                                                                                   |
| Enclosure Type             | NEMA 1                                                                               |
| Enclosure Size             | E1-3                                                                                 |
| Finish/Colour              | Polyester Powder Coat - ANSI/ASA 61 Grey                                             |
| Standards & Certifications | CSA Certified File No. LR34493, UL Listed File No. E108255, ISO 9001:2015 Registered |
| Temperatue Rise            | 115°C                                                                                |