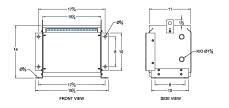

#### **SCHEMATIC/DIAGRAM AND DIMENSION PICTURES**

Three Phase Isolation Transformer with a capacity of 3kVA, transforming 200 Volts to 550Y/318 Volts