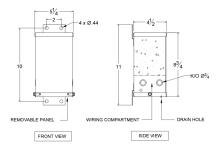

## SCHEMATIC/DIAGRAM AND DIMENSION PICTURES

## OFFICIAL QUOTE SC0.25J1-K/EP

| Connection                 | 1Ph-1coil-NT-SD                                                                      |
|----------------------------|--------------------------------------------------------------------------------------|
| Primary Voltage            | <u>575</u>                                                                           |
| Primary Max Current        | <u>0.4A</u>                                                                          |
| Primary Markings           | <u>H1-H2</u>                                                                         |
| Primary Terminals          | <u>Leads</u>                                                                         |
| Secondary Voltage          | 120/240                                                                              |
| Secondary Max Current      | <u>2.1A</u>                                                                          |
| Secondary Markings         | <u>X1-X3-X2-X4</u>                                                                   |
| Secondary Terminals        | Leads                                                                                |
| Primary Taps               | N/A                                                                                  |
| Conductor Material         | Copper                                                                               |
| Temperatue Rise            | <u>115°C</u>                                                                         |
| Insuation Class            | 180°C                                                                                |
| BIL (Insulation) Level     | <u>10kV</u>                                                                          |
| Efficiency                 | N/A                                                                                  |
| Impedance                  | <u>1.5 - 3.5%</u>                                                                    |
| Sound (db)                 | 40                                                                                   |
| Enclosure Type             | NEMA 3R Indoor                                                                       |
| Enclosure                  | <u>E3R-1PEP-1</u>                                                                    |
| Finish                     | Polyster Powder Coat – ANSI/ASA 61 Grey                                              |
| Standards & Certifications | CSA Certified File No. LR34493, UL Listed File No. E108255, ISO 9001:2015 Registered |