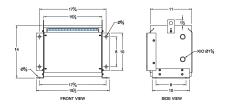

#### **SCHEMATIC/DIAGRAM AND DIMENSION PICTURES**

Three Phase Isolation Transformer with a capacity of 3kVA, transforming 208 Volts to 600Y/347 Volts