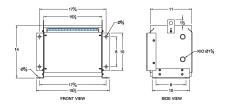

#### **SCHEMATIC/DIAGRAM AND DIMENSION PICTURES**

Three Phase Isolation Transformer with a capacity of 3kVA, transforming 208 Volts to 600Y/347 Volts