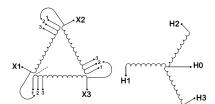

#### **SCHEMATIC/DIAGRAM AND DIMENSION PICTURES**

Three Phase Isolation Transformer with a capacity of 3kVA, transforming 208 Volts to 600Y/347 Volts

#### **PRODUCT SPECIFICATIONS**

| PRODUCT SPECIFICATIONS     |                                                                                      |  |
|----------------------------|--------------------------------------------------------------------------------------|--|
| Weight                     | 73 lbs                                                                               |  |
| Phases                     | 3                                                                                    |  |
| kVA                        | <u>3</u>                                                                             |  |
| Connection                 | 3Ph-DY-3T-SU                                                                         |  |
| Primary Voltage            | 208                                                                                  |  |
| Primary Max Current        | 8.33A                                                                                |  |
| Primary Markings           | <u>X1-X2-X3</u>                                                                      |  |
| Primary Terminals          | #2-14 AWG                                                                            |  |
| Secondary Voltage          | 600Y/347                                                                             |  |
| Secondary Max Current      | 2.89A                                                                                |  |
| Secondary Markings         | <u>H0-H1-H2-H3</u>                                                                   |  |
| Secondary Terminals        | #2-14 AWG                                                                            |  |
| Primary Taps               | +/- 1 x 5%                                                                           |  |
| Conductor Material         | Copper                                                                               |  |
| BIL (Insulation) Level     | 10kV                                                                                 |  |
| Efficiency (@35% Load) %   | N/A                                                                                  |  |
| Impedance Range            | <u>5.0 - 7.0%</u>                                                                    |  |
| Sound (db)                 | 40                                                                                   |  |
| Enclosure Type             | NEMA 1                                                                               |  |
| Enclosure Size             | E1-3                                                                                 |  |
| Finish/Colour              | Polyester Powder Coat - ANSI/ASA 61 Grey                                             |  |
| Standards & Certifications | CSA Certified File No. LR34493, UL Listed File No. E108255, ISO 9001:2015 Registered |  |
| Temperatue Rise            | 115°C                                                                                |  |