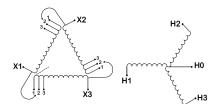

#### **SCHEMATIC/DIAGRAM AND DIMENSION PICTURES**

Three Phase Isolation Transformer with a capacity of 3kVA, transforming 230 Volts to 415Y/240 Volts

#### **PRODUCT SPECIFICATIONS**

| Weight                     | 73 lbs                                                                               |
|----------------------------|--------------------------------------------------------------------------------------|
| Phases                     | 3                                                                                    |
| kVA                        | 3                                                                                    |
| Connection                 | 3Ph-DY-3T-SU                                                                         |
| Primary Voltage            | 230                                                                                  |
| Primary Max Current        | 7.53A                                                                                |
| Primary Markings           | <u>X1-X2-X3</u>                                                                      |
| Primary Terminals          | #2-14 AWG                                                                            |
| Secondary Voltage          | <u>415Y/240</u>                                                                      |
| Secondary Max Current      | 4.17A                                                                                |
| Secondary Markings         | H0-H1-H2-H3                                                                          |
| Secondary Terminals        | #2-14 AWG                                                                            |
| Primary Taps               | +/- 1 x 5%                                                                           |
| Conductor Material         | <u>Copper</u>                                                                        |
| BIL (Insulation) Level     | <u>10kV</u>                                                                          |
| Efficiency (@35% Load) %   | N/A                                                                                  |
| Impedance Range            | <u>5.0 - 7.0%</u>                                                                    |
| Sound (db)                 | 40                                                                                   |
| Enclosure Type             | NEMA 1                                                                               |
| Enclosure Size             | <u>E1-3</u>                                                                          |
| Finish/Colour              | Polyester Powder Coat – ANSI/ASA 61 Grey                                             |
| Standards & Certifications | CSA Certified File No. LR34493, UL Listed File No. E108255, ISO 9001:2015 Registered |
| Temperatue Rise            | 115°C                                                                                |