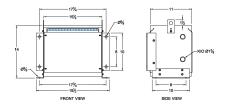

#### **SCHEMATIC/DIAGRAM AND DIMENSION PICTURES**

Three Phase Isolation Transformer with a capacity of 3kVA, transforming 230 Volts to 415Y/240 Volts