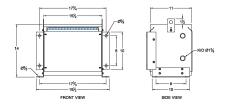

#### **SCHEMATIC/DIAGRAM AND DIMENSION PICTURES**

Three Phase Isolation Transformer with a capacity of 3kVA, transforming 240 Volts to 416Y/240 Volts