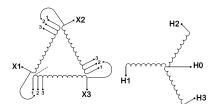

#### **SCHEMATIC/DIAGRAM AND DIMENSION PICTURES**

Three Phase Isolation Transformer with a capacity of 3kVA, transforming 240 Volts to 416Y/240 Volts

#### **PRODUCT SPECIFICATIONS**

| Weight                     | 73 lbs                                                                               |
|----------------------------|--------------------------------------------------------------------------------------|
| Phases                     | <u>3</u>                                                                             |
| kVA                        | <u>3</u>                                                                             |
| Connection                 | 3Ph-DY-3T-SU                                                                         |
| Primary Voltage            | 240                                                                                  |
| Primary Max Current        | 7.22A                                                                                |
| Primary Markings           | <u>X1-X2-X3</u>                                                                      |
| Primary Terminals          | #2-14 AWG                                                                            |
| Secondary Voltage          | 416Y/240                                                                             |
| Secondary Max Current      | 4.16A                                                                                |
| Secondary Markings         | <u>H0-H1-H2-H3</u>                                                                   |
| Secondary Terminals        | #2-14 AWG                                                                            |
| Primary Taps               | +/- 1 x 5%                                                                           |
| Conductor Material         | Copper                                                                               |
| BIL (Insulation) Level     | <u>10kV</u>                                                                          |
| Efficiency (@35% Load) %   | N/A                                                                                  |
| Impedance Range            | <u>5.0 - 7.0%</u>                                                                    |
| Sound (db)                 | 40                                                                                   |
| Enclosure Type             | NEMA 1                                                                               |
| Enclosure Size             | E1-3                                                                                 |
| Finish/Colour              | Polyester Powder Coat - ANSI/ASA 61 Grey                                             |
| Standards & Certifications | CSA Certified File No. LR34493, UL Listed File No. E108255, ISO 9001:2015 Registered |
| Temperatue Rise            | 115°C                                                                                |