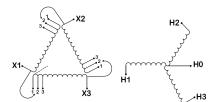

#### **SCHEMATIC/DIAGRAM AND DIMENSION PICTURES**

Three Phase Isolation Transformer with a capacity of 3kVA, transforming 240 Volts to 416Y/240 Volts

#### **PRODUCT SPECIFICATIONS**

| PRODUCT SPECIFICATIONS     |                                                                                      |  |
|----------------------------|--------------------------------------------------------------------------------------|--|
| Weight                     | 73 lbs                                                                               |  |
| Phases                     | <u>3</u>                                                                             |  |
| kVA                        | <u>3</u>                                                                             |  |
| Connection                 | 3Ph-DY-3T-SU                                                                         |  |
| Primary Voltage            | 240                                                                                  |  |
| Primary Max Current        | 7.22A                                                                                |  |
| Primary Markings           | <u>X1-X2-X3</u>                                                                      |  |
| Primary Terminals          | #2-14 AWG                                                                            |  |
| Secondary Voltage          | 416Y/240                                                                             |  |
| Secondary Max Current      | 4.16A                                                                                |  |
| Secondary Markings         | <u>H0-H1-H2-H3</u>                                                                   |  |
| Secondary Terminals        | #2-14 AWG                                                                            |  |
| Primary Taps               | +/- 1 x 5%                                                                           |  |
| Conductor Material         | Copper                                                                               |  |
| BIL (Insulation) Level     | <u>10kV</u>                                                                          |  |
| Efficiency (@35% Load) %   | N/A                                                                                  |  |
| Impedance Range            | <u>5.0 - 7.0%</u>                                                                    |  |
| Sound (db)                 | 40                                                                                   |  |
| Enclosure Type             | NEMA 1                                                                               |  |
| Enclosure Size             | E1-3                                                                                 |  |
| Finish/Colour              | Polyester Powder Coat - ANSI/ASA 61 Grey                                             |  |
| Standards & Certifications | CSA Certified File No. LR34493, UL Listed File No. E108255, ISO 9001:2015 Registered |  |
| Temperatue Rise            | 115°C                                                                                |  |