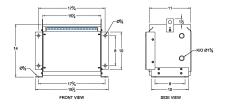

#### **SCHEMATIC/DIAGRAM AND DIMENSION PICTURES**

Three Phase Isolation Transformer with a capacity of 3kVA, transforming 240 Volts to 416Y/240 Volts