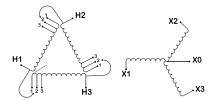

#### **SCHEMATIC/DIAGRAM AND DIMENSION PICTURES**

Three Phase Isolation Transformer with a capacity of 3kVA, transforming 240 Volts to 220Y/127 Volts

#### **PRODUCT SPECIFICATIONS**

| Weight                     | 73 lbs                                                                               |
|----------------------------|--------------------------------------------------------------------------------------|
| Phases                     | 3                                                                                    |
| kVA                        | 3                                                                                    |
| Connection                 | 3Ph-DY-3T-SD                                                                         |
| Primary Voltage            | 240                                                                                  |
| Primary Max Current        | 7.22A                                                                                |
| Primary Markings           | H1-H2-H3                                                                             |
| Primary Terminals          | #2-14 AWG                                                                            |
| Secondary Voltage          | 220Y/127                                                                             |
| Secondary Max Current      | 7.87A                                                                                |
| Secondary Markings         | <u>X0-X1-X2-X3</u>                                                                   |
| Secondary Terminals        | #2-14 AWG                                                                            |
| Primary Taps               | +/- 1 x 5%                                                                           |
| Conductor Material         | Copper                                                                               |
| BIL (Insulation) Level     | 10kV                                                                                 |
| Efficiency (@35% Load) %   | N/A                                                                                  |
| Impedance Range            | <u>5.0 - 7.0%</u>                                                                    |
| Sound (db)                 | 40                                                                                   |
| Enclosure Type             | NEMA 1                                                                               |
| Enclosure Size             | <u>E1-3</u>                                                                          |
| Finish/Colour              | Polyester Powder Coat - ANSI/ASA 61 Grey                                             |
| Standards & Certifications | CSA Certified File No. LR34493, UL Listed File No. E108255, ISO 9001:2015 Registered |
| Temperatue Rise            | 115°C                                                                                |