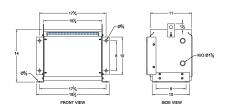

#### **SCHEMATIC/DIAGRAM AND DIMENSION PICTURES**

Three Phase Isolation Transformer with a capacity of 3kVA, transforming 240 Volts to 220Y/127 Volts