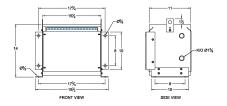

#### **SCHEMATIC/DIAGRAM AND DIMENSION PICTURES**

Three Phase Isolation Transformer with a capacity of 3kVA, transforming 380 Volts to 600Y/347 Volts