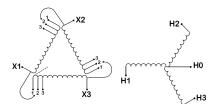

#### **SCHEMATIC/DIAGRAM AND DIMENSION PICTURES**

Three Phase Isolation Transformer with a capacity of 3kVA, transforming 380 Volts to 600Y/347 Volts

#### PRODUCT SPECIFICATIONS

| PRODUCT SPECIFICATIONS     |                                                                                      |  |
|----------------------------|--------------------------------------------------------------------------------------|--|
| Weight                     | 73 lbs                                                                               |  |
| Phases                     | <u>3</u>                                                                             |  |
| kVA                        | <u>3</u>                                                                             |  |
| Connection                 | 3Ph-DY-3T-SU                                                                         |  |
| Primary Voltage            | 380                                                                                  |  |
| Primary Max Current        | 4.56A                                                                                |  |
| Primary Markings           | <u>X1-X2-X3</u>                                                                      |  |
| Primary Terminals          | #2-14 AWG                                                                            |  |
| Secondary Voltage          | 600Y/347                                                                             |  |
| Secondary Max Current      | 2.89A                                                                                |  |
| Secondary Markings         | H0-H1-H2-H3                                                                          |  |
| Secondary Terminals        | #2-14 AWG                                                                            |  |
| Primary Taps               | +/- 1 x 5%                                                                           |  |
| Conductor Material         | Copper                                                                               |  |
| BIL (Insulation) Level     | <u>10kV</u>                                                                          |  |
| Efficiency (@35% Load) %   | N/A                                                                                  |  |
| Impedance Range            | <u>5.0 - 7.0%</u>                                                                    |  |
| Sound (db)                 | 40                                                                                   |  |
| Enclosure Type             | NEMA 1                                                                               |  |
| Enclosure Size             | E1-3                                                                                 |  |
| Finish/Colour              | Polyester Powder Coat - ANSI/ASA 61 Grey                                             |  |
| Standards & Certifications | CSA Certified File No. LR34493, UL Listed File No. E108255, ISO 9001:2015 Registered |  |
| Temperatue Rise            | 115°C                                                                                |  |