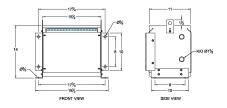

#### **SCHEMATIC/DIAGRAM AND DIMENSION PICTURES**

Three Phase Isolation Transformer with a capacity of 3kVA, transforming 415 Volts to 415Y/240 Volts