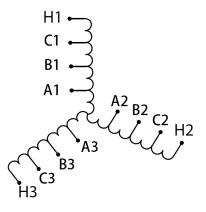

#### SCHEMATIC/DIAGRAM AND DIMENSION PICTURES

Three Phase Motor Starter with a capacity of 40HP, suitable for 240 Volt Systems

**OFFICIAL QUOTE** 

#### **PRODUCT SPECIFICATIONS**

| Weight                     | 80 lbs                                                                                                |
|----------------------------|-------------------------------------------------------------------------------------------------------|
| Phases                     | 3                                                                                                     |
| Connection                 | <u>3PhA-ST-0-2</u>                                                                                    |
| Primary Voltage            | <u>240</u>                                                                                            |
| Primary Max Current        | <u>N/A</u>                                                                                            |
| Primary Markings           | <u>H1-H2-H3</u>                                                                                       |
| Primary Terminals          | Large Scews                                                                                           |
| Secondary Voltage          | <u>65/80/100%</u>                                                                                     |
| Secondary Max Current      | N/A                                                                                                   |
| Secondary Markings         | <u>A-B-C</u>                                                                                          |
| Secondary Terminals        | Large Scews                                                                                           |
| Primary Taps               | N/A                                                                                                   |
| Conductor Material         | <u>Copper</u>                                                                                         |
| Temperatue Rise            | <u>115°C</u>                                                                                          |
| Insuation Class            | <u>180°C (Class F)</u>                                                                                |
| BIL (Insulation) Level     | <u>10kV</u>                                                                                           |
| Efficiency (@35% Load) %   | <u>N/A</u>                                                                                            |
| Impedance Range            | <u>N/A</u>                                                                                            |
| Sound (db)                 | N/A                                                                                                   |
| Enclosure Type             | Core & Coil                                                                                           |
| Enclosure Size             | N/A (Core & Coil)                                                                                     |
| Finish/Colour              | N/A                                                                                                   |
| Standards & Certifications | <u>CSA Certified File No. LR34493, UL Listed File No. E108255, ISO 9001:2015</u><br><u>Registered</u> |