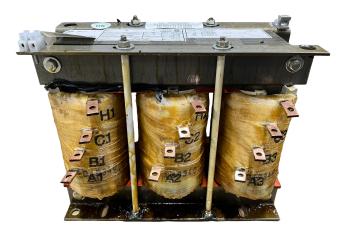

#### SCHEMATIC/DIAGRAM AND DIMENSION PICTURES

Three Phase Motor Starter with a capacity of 40HP, suitable for 240 Volt Systems

**OFFICIAL QUOTE** 

#### **PRODUCT SPECIFICATIONS**

| Weight                     | 80 lbs                                                                                                |
|----------------------------|-------------------------------------------------------------------------------------------------------|
| Phases                     | 3                                                                                                     |
| Connection                 | <u>3PhA-ST-0-2</u>                                                                                    |
| Primary Voltage            | <u>240</u>                                                                                            |
| Primary Max Current        | <u>N/A</u>                                                                                            |
| Primary Markings           | <u>H1-H2-H3</u>                                                                                       |
| Primary Terminals          | Large Scews                                                                                           |
| Secondary Voltage          | <u>65/80/100%</u>                                                                                     |
| Secondary Max Current      | N/A                                                                                                   |
| Secondary Markings         | <u>A-B-C</u>                                                                                          |
| Secondary Terminals        | Large Scews                                                                                           |
| Primary Taps               | N/A                                                                                                   |
| Conductor Material         | <u>Copper</u>                                                                                         |
| Temperatue Rise            | <u>115°C</u>                                                                                          |
| Insuation Class            | <u>180°C (Class F)</u>                                                                                |
| BIL (Insulation) Level     | <u>10kV</u>                                                                                           |
| Efficiency (@35% Load) %   | <u>N/A</u>                                                                                            |
| Impedance Range            | <u>N/A</u>                                                                                            |
| Sound (db)                 | N/A                                                                                                   |
| Enclosure Type             | Core & Coil                                                                                           |
| Enclosure Size             | N/A (Core & Coil)                                                                                     |
| Finish/Colour              | N/A                                                                                                   |
| Standards & Certifications | <u>CSA Certified File No. LR34493, UL Listed File No. E108255, ISO 9001:2015</u><br><u>Registered</u> |