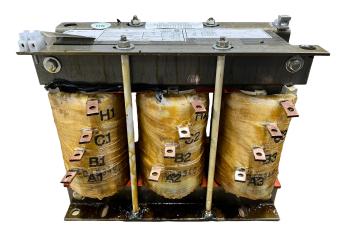

#### SCHEMATIC/DIAGRAM AND DIMENSION PICTURES

Three Phase Motor Starter with a capacity of 50HP, suitable for 600 Volt Systems

**OFFICIAL QUOTE** 