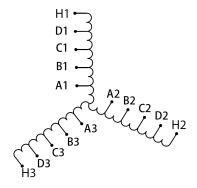

#### SCHEMATIC/DIAGRAM AND DIMENSION PICTURES

Three Phase Motor Starter with a capacity of 75HP, suitable for 400 Volt Systems

### **PRODUCT SPECIFICATIONS**

| Weight                     | 120 lbs                                                                               |
|----------------------------|---------------------------------------------------------------------------------------|
| Phases                     | 3                                                                                     |
| Connection                 | 3PhA-ST-0-3                                                                           |
| Primary Voltage            | 400                                                                                   |
| Primary Max Current        | N/A                                                                                   |
| Primary Markings           | <u>H1-H2-H3</u>                                                                       |
| Primary Terminals          | <u>Pads</u>                                                                           |
| Secondary Voltage          | 50/65/80/100%                                                                         |
| Secondary Max Current      | N/A                                                                                   |
| Secondary Markings         | A-B-C-D                                                                               |
| Secondary Terminals        | Pads                                                                                  |
| Primary Taps               | N/A                                                                                   |
| Conductor Material         | Copper                                                                                |
| Temperatue Rise            | <u>150°C</u>                                                                          |
| Insuation Class            | 220°C (Class H)                                                                       |
| BIL (Insulation) Level     | <u>10kV</u>                                                                           |
| Efficiency (@35% Load) %   | N/A                                                                                   |
| Impedance Range            | N/A                                                                                   |
| Sound (db)                 | N/A                                                                                   |
| Enclosure Type             | Core & Coil                                                                           |
| Enclosure Size             | N/A (Core & Coil)                                                                     |
| Finish/Colour              | N/A                                                                                   |
| Standards & Certifications | CSA Certified File No. LR34493, UL Listed File No. E108255, ISO 9001:2015  Registered |