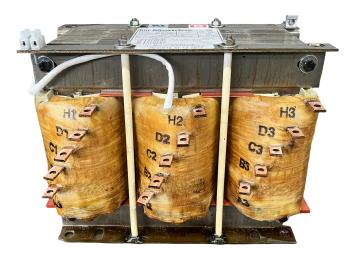

#### SCHEMATIC/DIAGRAM AND DIMENSION PICTURES

Three Phase Motor Starter with a capacity of 75HP, suitable for 400 Volt Systems