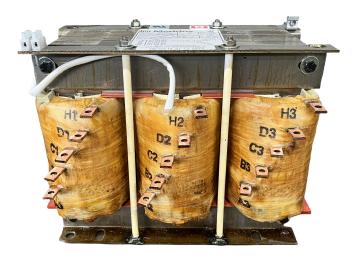

# 75HP 400 VOLTS THREE PHASE MOTOR STARTER

\$1,151.94 USD

Three Phase Motor Starter with a capacity of 75HP, suitable for 400 Volt Systems

**SKU:** RS75G1

**Categories:** Motor Starting Autotransformers

#### SCHEMATIC/DIAGRAM AND DIMENSION PICTURES

Three Phase Motor Starter with a capacity of 75HP, suitable for 400 Volt Systems

### **PRODUCT SPECIFICATIONS**

| Weight                     | 120 lbs                                                                              |
|----------------------------|--------------------------------------------------------------------------------------|
| Phases                     | <u>3</u>                                                                             |
| Connection                 | 3PhA-ST-0-3                                                                          |
| Primary Voltage            | 400                                                                                  |
| Primary Max Current        | N/A                                                                                  |
| Primary Markings           | H1-H2-H3                                                                             |
| Primary Terminals          | <u>Pads</u>                                                                          |
| Secondary Voltage          | 50/65/80/100%                                                                        |
| Secondary Max Current      | N/A                                                                                  |
| Secondary Markings         | A-B-C-D                                                                              |
| Secondary Terminals        | <u>Pads</u>                                                                          |
| Primary Taps               | N/A                                                                                  |
| Conductor Material         | <u>Copper</u>                                                                        |
| Temperatue Rise            | <u>150°C</u>                                                                         |
| Insuation Class            | 220°C (Class H)                                                                      |
| BIL (Insulation) Level     | <u>10kV</u>                                                                          |
| Efficiency (@35% Load) %   | N/A                                                                                  |
| Impedance Range            | N/A                                                                                  |
| Sound (db)                 | N/A                                                                                  |
| Enclosure Type             | Core & Coil                                                                          |
| Enclosure Size             | N/A (Core & Coil)                                                                    |
| Finish/Colour              | N/A                                                                                  |
| Standards & Certifications | CSA Certified File No. LR34493, UL Listed File No. E108255, ISO 9001:2015 Registered |