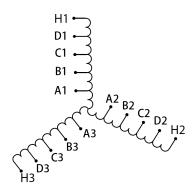

#### SCHEMATIC/DIAGRAM AND DIMENSION PICTURES

Three Phase Motor Starter with a capacity of 75HP, suitable for 400 Volt Systems

### **PRODUCT SPECIFICATIONS**

| Weight                     | 120 lbs                                                                              |
|----------------------------|--------------------------------------------------------------------------------------|
| Phases                     | <u>3</u>                                                                             |
| Connection                 | 3PhA-ST-0-3                                                                          |
| Primary Voltage            | 400                                                                                  |
| Primary Max Current        | N/A                                                                                  |
| Primary Markings           | H1-H2-H3                                                                             |
| Primary Terminals          | <u>Pads</u>                                                                          |
| Secondary Voltage          | 50/65/80/100%                                                                        |
| Secondary Max Current      | N/A                                                                                  |
| Secondary Markings         | A-B-C-D                                                                              |
| Secondary Terminals        | <u>Pads</u>                                                                          |
| Primary Taps               | N/A                                                                                  |
| Conductor Material         | <u>Copper</u>                                                                        |
| Temperatue Rise            | <u>150°C</u>                                                                         |
| Insuation Class            | 220°C (Class H)                                                                      |
| BIL (Insulation) Level     | <u>10kV</u>                                                                          |
| Efficiency (@35% Load) %   | N/A                                                                                  |
| Impedance Range            | N/A                                                                                  |
| Sound (db)                 | N/A                                                                                  |
| Enclosure Type             | Core & Coil                                                                          |
| Enclosure Size             | N/A (Core & Coil)                                                                    |
| Finish/Colour              | N/A                                                                                  |
| Standards & Certifications | CSA Certified File No. LR34493, UL Listed File No. E108255, ISO 9001:2015 Registered |