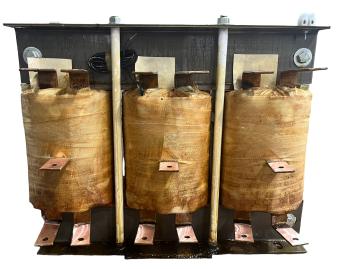

#### SCHEMATIC/DIAGRAM AND DIMENSION PICTURES

Three Phase Motor Starter with a capacity of 350HP, suitable for 416 Volt Systems

**OFFICIAL QUOTE** 

#### **PRODUCT SPECIFICATIONS**

| Weight                     | 350 lbs                                                                                               |
|----------------------------|-------------------------------------------------------------------------------------------------------|
| Phases                     | 3                                                                                                     |
| Connection                 | <u>3PhA-ST-0-3</u>                                                                                    |
| Primary Voltage            | <u>416</u>                                                                                            |
| Primary Max Current        | N/A                                                                                                   |
| Primary Markings           | <u>H1-H2-H3</u>                                                                                       |
| Primary Terminals          | Pads                                                                                                  |
| Secondary Voltage          | <u>50/65/80/100%</u>                                                                                  |
| Secondary Max Current      | N/A                                                                                                   |
| Secondary Markings         | <u>A-B-C-D</u>                                                                                        |
| Secondary Terminals        | Pads                                                                                                  |
| Primary Taps               | N/A                                                                                                   |
| Conductor Material         | <u>Copper</u>                                                                                         |
| Temperatue Rise            | <u>150°C</u>                                                                                          |
| Insuation Class            | <u>220°C (Class H)</u>                                                                                |
| BIL (Insulation) Level     | <u>10kV</u>                                                                                           |
| Efficiency (@35% Load) %   | <u>N/A</u>                                                                                            |
| Impedance Range            | <u>N/A</u>                                                                                            |
| Sound (db)                 | N/A                                                                                                   |
| Enclosure Type             | Core & Coil                                                                                           |
| Enclosure Size             | N/A (Core & Coil)                                                                                     |
| Finish/Colour              | N/A                                                                                                   |
| Standards & Certifications | <u>CSA Certified File No. LR34493, UL Listed File No. E108255, ISO 9001:2015</u><br><u>Registered</u> |