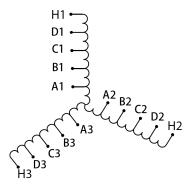

#### SCHEMATIC/DIAGRAM AND DIMENSION PICTURES

Three Phase Motor Starter with a capacity of 350HP, suitable for 416 Volt Systems

**OFFICIAL QUOTE** 

#### **PRODUCT SPECIFICATIONS**

| Weight                     | 350 lbs                                                                                               |
|----------------------------|-------------------------------------------------------------------------------------------------------|
| Phases                     | 3                                                                                                     |
| Connection                 | <u>3PhA-ST-0-3</u>                                                                                    |
| Primary Voltage            | <u>416</u>                                                                                            |
| Primary Max Current        | N/A                                                                                                   |
| Primary Markings           | <u>H1-H2-H3</u>                                                                                       |
| Primary Terminals          | Pads                                                                                                  |
| Secondary Voltage          | <u>50/65/80/100%</u>                                                                                  |
| Secondary Max Current      | N/A                                                                                                   |
| Secondary Markings         | <u>A-B-C-D</u>                                                                                        |
| Secondary Terminals        | Pads                                                                                                  |
| Primary Taps               | N/A                                                                                                   |
| Conductor Material         | <u>Copper</u>                                                                                         |
| Temperatue Rise            | <u>150°C</u>                                                                                          |
| Insuation Class            | <u>220°C (Class H)</u>                                                                                |
| BIL (Insulation) Level     | <u>10kV</u>                                                                                           |
| Efficiency (@35% Load) %   | <u>N/A</u>                                                                                            |
| Impedance Range            | <u>N/A</u>                                                                                            |
| Sound (db)                 | N/A                                                                                                   |
| Enclosure Type             | Core & Coil                                                                                           |
| Enclosure Size             | N/A (Core & Coil)                                                                                     |
| Finish/Colour              | N/A                                                                                                   |
| Standards & Certifications | <u>CSA Certified File No. LR34493, UL Listed File No. E108255, ISO 9001:2015</u><br><u>Registered</u> |