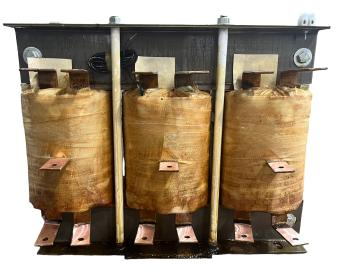

#### SCHEMATIC/DIAGRAM AND DIMENSION PICTURES

Three Phase Motor Starter with a capacity of 350HP, suitable for 416 Volt Systems

**OFFICIAL QUOTE** 

#### **PRODUCT SPECIFICATIONS**

| Weight                     | 350 lbs                                                                                               |
|----------------------------|-------------------------------------------------------------------------------------------------------|
| Phases                     | 3                                                                                                     |
| Connection                 | <u>3PhA-ST-0-3</u>                                                                                    |
| Primary Voltage            | <u>416</u>                                                                                            |
| Primary Max Current        | N/A                                                                                                   |
| Primary Markings           | <u>H1-H2-H3</u>                                                                                       |
| Primary Terminals          | Pads                                                                                                  |
| Secondary Voltage          | <u>50/65/80/100%</u>                                                                                  |
| Secondary Max Current      | N/A                                                                                                   |
| Secondary Markings         | <u>A-B-C-D</u>                                                                                        |
| Secondary Terminals        | Pads                                                                                                  |
| Primary Taps               | N/A                                                                                                   |
| Conductor Material         | <u>Copper</u>                                                                                         |
| Temperatue Rise            | <u>150°C</u>                                                                                          |
| Insuation Class            | <u>220°C (Class H)</u>                                                                                |
| BIL (Insulation) Level     | <u>10kV</u>                                                                                           |
| Efficiency (@35% Load) %   | <u>N/A</u>                                                                                            |
| Impedance Range            | <u>N/A</u>                                                                                            |
| Sound (db)                 | N/A                                                                                                   |
| Enclosure Type             | Core & Coil                                                                                           |
| Enclosure Size             | N/A (Core & Coil)                                                                                     |
| Finish/Colour              | N/A                                                                                                   |
| Standards & Certifications | <u>CSA Certified File No. LR34493, UL Listed File No. E108255, ISO 9001:2015</u><br><u>Registered</u> |