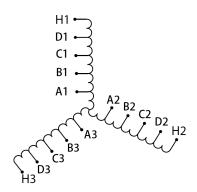

#### SCHEMATIC/DIAGRAM AND DIMENSION PICTURES

Three Phase Motor Starter with a capacity of 500HP, suitable for 240 Volt Systems

### **PRODUCT SPECIFICATIONS**

| Weight                     | 550 lbs                                                                              |
|----------------------------|--------------------------------------------------------------------------------------|
| Phases                     | <u>3</u>                                                                             |
| Connection                 | 3PhA-ST-0-3                                                                          |
| Primary Voltage            | 240                                                                                  |
| Primary Max Current        | N/A                                                                                  |
| Primary Markings           | H1-H2-H3                                                                             |
| Primary Terminals          | <u>Pads</u>                                                                          |
| Secondary Voltage          | 50/65/80/100%                                                                        |
| Secondary Max Current      | N/A                                                                                  |
| Secondary Markings         | A-B-C-D                                                                              |
| Secondary Terminals        | <u>Pads</u>                                                                          |
| Primary Taps               | N/A                                                                                  |
| Conductor Material         | Copper                                                                               |
| Temperatue Rise            | <u>150°C</u>                                                                         |
| Insuation Class            | 220°C (Class H)                                                                      |
| BIL (Insulation) Level     | <u>10kV</u>                                                                          |
| Efficiency (@35% Load) %   | N/A                                                                                  |
| Impedance Range            | N/A                                                                                  |
| Sound (db)                 | N/A                                                                                  |
| Enclosure Type             | Core & Coil                                                                          |
| Enclosure Size             | N/A (Core & Coil)                                                                    |
| Finish/Colour              | N/A                                                                                  |
| Standards & Certifications | CSA Certified File No. LR34493, UL Listed File No. E108255, ISO 9001:2015 Registered |