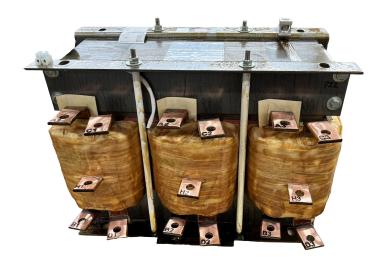

# 500HP 240 VOLTS THREE PHASE MOTOR STARTER

\$5,963.00 CAD

Three Phase Motor Starter with a capacity of 500HP, suitable for 240 Volt Systems

SKU: RS500C

**Categories:** Motor Starting Autotransformers

#### SCHEMATIC/DIAGRAM AND DIMENSION PICTURES

Three Phase Motor Starter with a capacity of 500HP, suitable for 240 Volt Systems