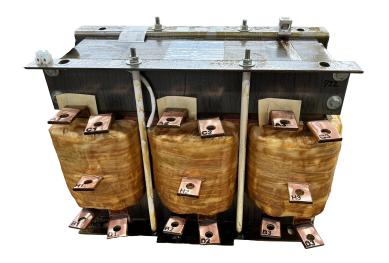

# 500HP 240 VOLTS THREE PHASE MOTOR STARTER

\$4,352.99 USD

Three Phase Motor Starter with a capacity of 500HP, suitable for 240 Volt Systems

SKU: RS500C

**Categories:** Motor Starting Autotransformers

#### SCHEMATIC/DIAGRAM AND DIMENSION PICTURES

Three Phase Motor Starter with a capacity of 500HP, suitable for 240 Volt Systems