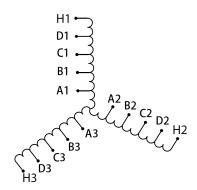

#### SCHEMATIC/DIAGRAM AND DIMENSION PICTURES

Three Phase Motor Starter with a capacity of 500HP, suitable for 240 Volt Systems

### **PRODUCT SPECIFICATIONS**

| Weight                     | 550 lbs                                                                              |
|----------------------------|--------------------------------------------------------------------------------------|
| Phases                     | <u>3</u>                                                                             |
| Connection                 | 3PhA-ST-0-3                                                                          |
| Primary Voltage            | 240                                                                                  |
| Primary Max Current        | N/A                                                                                  |
| Primary Markings           | H1-H2-H3                                                                             |
| Primary Terminals          | <u>Pads</u>                                                                          |
| Secondary Voltage          | 50/65/80/100%                                                                        |
| Secondary Max Current      | N/A                                                                                  |
| Secondary Markings         | A-B-C-D                                                                              |
| Secondary Terminals        | <u>Pads</u>                                                                          |
| Primary Taps               | N/A                                                                                  |
| Conductor Material         | Copper                                                                               |
| Temperatue Rise            | <u>150°C</u>                                                                         |
| Insuation Class            | 220°C (Class H)                                                                      |
| BIL (Insulation) Level     | <u>10kV</u>                                                                          |
| Efficiency (@35% Load) %   | N/A                                                                                  |
| Impedance Range            | N/A                                                                                  |
| Sound (db)                 | N/A                                                                                  |
| Enclosure Type             | Core & Coil                                                                          |
| Enclosure Size             | N/A (Core & Coil)                                                                    |
| Finish/Colour              | N/A                                                                                  |
| Standards & Certifications | CSA Certified File No. LR34493, UL Listed File No. E108255, ISO 9001:2015 Registered |