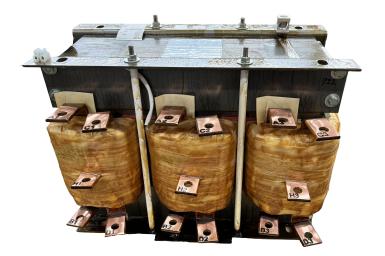

#### SCHEMATIC/DIAGRAM AND DIMENSION PICTURES

Three Phase Motor Starter with a capacity of 500HP, suitable for 240 Volt Systems

**OFFICIAL QUOTE** 