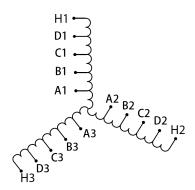

#### SCHEMATIC/DIAGRAM AND DIMENSION PICTURES

Three Phase Motor Starter with a capacity of 500HP, suitable for 240 Volt Systems

### **PRODUCT SPECIFICATIONS**

| Weight                     | 550 lbs                                                                              |
|----------------------------|--------------------------------------------------------------------------------------|
| Phases                     | 3                                                                                    |
| Connection                 | 3PhA-ST-0-3                                                                          |
| Primary Voltage            | 240                                                                                  |
| Primary Max Current        | N/A                                                                                  |
| Primary Markings           | <u>H1-H2-H3</u>                                                                      |
| Primary Terminals          | <u>Pads</u>                                                                          |
| Secondary Voltage          | 50/65/80/100%                                                                        |
| Secondary Max Current      | N/A                                                                                  |
| Secondary Markings         | A-B-C-D                                                                              |
| Secondary Terminals        | <u>Pads</u>                                                                          |
| Primary Taps               | N/A                                                                                  |
| Conductor Material         | Copper                                                                               |
| Temperatue Rise            | <u>150°C</u>                                                                         |
| Insuation Class            | 220°C (Class H)                                                                      |
| BIL (Insulation) Level     | <u>10kV</u>                                                                          |
| Efficiency (@35% Load) %   | N/A                                                                                  |
| Impedance Range            | N/A                                                                                  |
| Sound (db)                 | N/A                                                                                  |
| Enclosure Type             | Core & Coil                                                                          |
| Enclosure Size             | N/A (Core & Coil)                                                                    |
| Finish/Colour              | N/A                                                                                  |
| Standards & Certifications | CSA Certified File No. LR34493, UL Listed File No. E108255, ISO 9001:2015 Registered |