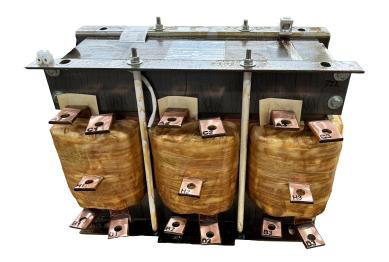

# 500HP 240 VOLTS THREE PHASE MOTOR STARTER

\$5,963.00 CAD

Three Phase Motor Starter with a capacity of 500HP, suitable for 240 Volt Systems

SKU: RS500C

**Categories:** Motor Starting Autotransformers

#### SCHEMATIC/DIAGRAM AND DIMENSION PICTURES

Three Phase Motor Starter with a capacity of 500HP, suitable for 240 Volt Systems