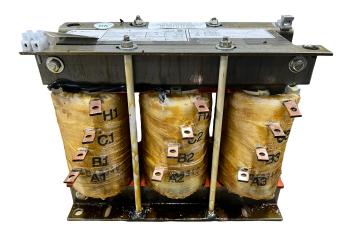

# 10HP 480 VOLTS THREE PHASE MOTOR STARTER

\$613.93 USD

Three Phase Motor Starter with a capacity of 10HP, suitable for 480 Volt Systems

SKU: RS10H

**Categories:** Motor Starting Autotransformers

#### **PRODUCT SPECIFICATIONS**

| PRODUCT SPECIFICATIONS     |                                                                                      |
|----------------------------|--------------------------------------------------------------------------------------|
| Weight                     | 40 lbs                                                                               |
| Phases                     | <u>3</u>                                                                             |
| Connection                 | 3PhA-ST-0-2                                                                          |
| Primary Voltage            | 480                                                                                  |
| Primary Max Current        | N/A                                                                                  |
| Primary Markings           | <u>H1-H2-H3</u>                                                                      |
| Primary Terminals          | Large Scews                                                                          |
| Secondary Voltage          | 65/80/100%                                                                           |
| Secondary Max Current      | N/A                                                                                  |
| Secondary Markings         | A-B-C                                                                                |
| Secondary Terminals        | Large Scews                                                                          |
| Primary Taps               | N/A                                                                                  |
| Conductor Material         | Copper                                                                               |
| Temperatue Rise            | <u>115°C</u>                                                                         |
| Insuation Class            | 180°C (Class F)                                                                      |
| BIL (Insulation) Level     | <u>10kV</u>                                                                          |
| Efficiency (@35% Load) %   | N/A                                                                                  |
| Impedance Range            | N/A                                                                                  |
| Sound (db)                 | N/A                                                                                  |
| Enclosure Type             | Core & Coil                                                                          |
| Enclosure Size             | N/A (Core & Coil)                                                                    |
| Finish/Colour              | N/A                                                                                  |
| Standards & Certifications | CSA Certified File No. LR34493, UL Listed File No. E108255, ISO 9001:2015 Registered |