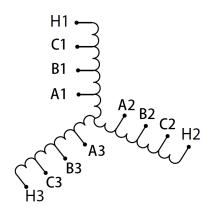

#### **SCHEMATIC/DIAGRAM AND DIMENSION PICTURES**

Three Phase Motor Starter with a capacity of 10HP, suitable for 480 Volt Systems

#### **PRODUCT SPECIFICATIONS**

| PRODUCT SPECIFICATIONS     |                                                                                      |
|----------------------------|--------------------------------------------------------------------------------------|
| Weight                     | 40 lbs                                                                               |
| Phases                     | <u>3</u>                                                                             |
| Connection                 | 3PhA-ST-0-2                                                                          |
| Primary Voltage            | 480                                                                                  |
| Primary Max Current        | N/A                                                                                  |
| Primary Markings           | <u>H1-H2-H3</u>                                                                      |
| Primary Terminals          | Large Scews                                                                          |
| Secondary Voltage          | 65/80/100%                                                                           |
| Secondary Max Current      | N/A                                                                                  |
| Secondary Markings         | A-B-C                                                                                |
| Secondary Terminals        | Large Scews                                                                          |
| Primary Taps               | N/A                                                                                  |
| Conductor Material         | Copper                                                                               |
| Temperatue Rise            | <u>115°C</u>                                                                         |
| Insuation Class            | 180°C (Class F)                                                                      |
| BIL (Insulation) Level     | <u>10kV</u>                                                                          |
| Efficiency (@35% Load) %   | N/A                                                                                  |
| Impedance Range            | N/A                                                                                  |
| Sound (db)                 | N/A                                                                                  |
| Enclosure Type             | Core & Coil                                                                          |
| Enclosure Size             | N/A (Core & Coil)                                                                    |
| Finish/Colour              | N/A                                                                                  |
| Standards & Certifications | CSA Certified File No. LR34493, UL Listed File No. E108255, ISO 9001:2015 Registered |