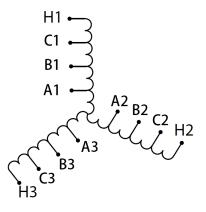

#### SCHEMATIC/DIAGRAM AND DIMENSION PICTURES

Three Phase Motor Starter with a capacity of 10HP, suitable for 480 Volt Systems

**OFFICIAL QUOTE** 

#### **PRODUCT SPECIFICATIONS**

| Weight                     | 40 lbs                                                                                                |
|----------------------------|-------------------------------------------------------------------------------------------------------|
| Phases                     | 3                                                                                                     |
| Connection                 | <u>3PhA-ST-0-2</u>                                                                                    |
| Primary Voltage            | <u>480</u>                                                                                            |
| Primary Max Current        | <u>N/A</u>                                                                                            |
| Primary Markings           | <u>H1-H2-H3</u>                                                                                       |
| Primary Terminals          | Large Scews                                                                                           |
| Secondary Voltage          | <u>65/80/100%</u>                                                                                     |
| Secondary Max Current      | N/A                                                                                                   |
| Secondary Markings         | <u>A-B-C</u>                                                                                          |
| Secondary Terminals        | Large Scews                                                                                           |
| Primary Taps               | N/A                                                                                                   |
| Conductor Material         | <u>Copper</u>                                                                                         |
| Temperatue Rise            | <u>115°C</u>                                                                                          |
| Insuation Class            | <u>180°C (Class F)</u>                                                                                |
| BIL (Insulation) Level     | <u>10kV</u>                                                                                           |
| Efficiency (@35% Load) %   | <u>N/A</u>                                                                                            |
| Impedance Range            | <u>N/A</u>                                                                                            |
| Sound (db)                 | N/A                                                                                                   |
| Enclosure Type             | Core & Coil                                                                                           |
| Enclosure Size             | N/A (Core & Coil)                                                                                     |
| Finish/Colour              | N/A                                                                                                   |
| Standards & Certifications | <u>CSA Certified File No. LR34493, UL Listed File No. E108255, ISO 9001:2015</u><br><u>Registered</u> |