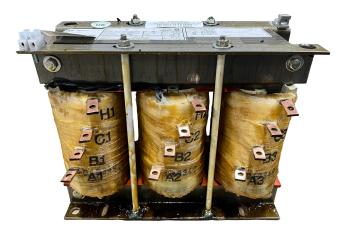

#### SCHEMATIC/DIAGRAM AND DIMENSION PICTURES

Three Phase Motor Starter with a capacity of 10HP, suitable for 480 Volt Systems

**OFFICIAL QUOTE** 

#### **PRODUCT SPECIFICATIONS**

| Weight                     | 40 lbs                                                                                                |
|----------------------------|-------------------------------------------------------------------------------------------------------|
| Phases                     | 3                                                                                                     |
| Connection                 | <u>3PhA-ST-0-2</u>                                                                                    |
| Primary Voltage            | <u>480</u>                                                                                            |
| Primary Max Current        | <u>N/A</u>                                                                                            |
| Primary Markings           | <u>H1-H2-H3</u>                                                                                       |
| Primary Terminals          | Large Scews                                                                                           |
| Secondary Voltage          | <u>65/80/100%</u>                                                                                     |
| Secondary Max Current      | N/A                                                                                                   |
| Secondary Markings         | <u>A-B-C</u>                                                                                          |
| Secondary Terminals        | Large Scews                                                                                           |
| Primary Taps               | N/A                                                                                                   |
| Conductor Material         | <u>Copper</u>                                                                                         |
| Temperatue Rise            | <u>115°C</u>                                                                                          |
| Insuation Class            | <u>180°C (Class F)</u>                                                                                |
| BIL (Insulation) Level     | <u>10kV</u>                                                                                           |
| Efficiency (@35% Load) %   | <u>N/A</u>                                                                                            |
| Impedance Range            | <u>N/A</u>                                                                                            |
| Sound (db)                 | N/A                                                                                                   |
| Enclosure Type             | Core & Coil                                                                                           |
| Enclosure Size             | N/A (Core & Coil)                                                                                     |
| Finish/Colour              | N/A                                                                                                   |
| Standards & Certifications | <u>CSA Certified File No. LR34493, UL Listed File No. E108255, ISO 9001:2015</u><br><u>Registered</u> |