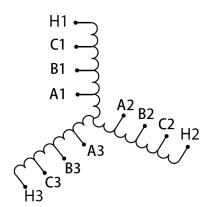

#### **SCHEMATIC/DIAGRAM AND DIMENSION PICTURES**

Three Phase Motor Starter with a capacity of 10HP, suitable for 480 Volt Systems

### **PRODUCT SPECIFICATIONS**

| PRODUCT SPECIFICATIONS     |                                                                                      |
|----------------------------|--------------------------------------------------------------------------------------|
| Weight                     | 40 lbs                                                                               |
| Phases                     | <u>3</u>                                                                             |
| Connection                 | 3PhA-ST-0-2                                                                          |
| Primary Voltage            | 480                                                                                  |
| Primary Max Current        | N/A                                                                                  |
| Primary Markings           | <u>H1-H2-H3</u>                                                                      |
| Primary Terminals          | Large Scews                                                                          |
| Secondary Voltage          | 65/80/100%                                                                           |
| Secondary Max Current      | N/A                                                                                  |
| Secondary Markings         | A-B-C                                                                                |
| Secondary Terminals        | Large Scews                                                                          |
| Primary Taps               | N/A                                                                                  |
| Conductor Material         | Copper                                                                               |
| Temperatue Rise            | <u>115°C</u>                                                                         |
| Insuation Class            | 180°C (Class F)                                                                      |
| BIL (Insulation) Level     | <u>10kV</u>                                                                          |
| Efficiency (@35% Load) %   | N/A                                                                                  |
| Impedance Range            | N/A                                                                                  |
| Sound (db)                 | N/A                                                                                  |
| Enclosure Type             | Core & Coil                                                                          |
| Enclosure Size             | N/A (Core & Coil)                                                                    |
| Finish/Colour              | N/A                                                                                  |
| Standards & Certifications | CSA Certified File No. LR34493, UL Listed File No. E108255, ISO 9001:2015 Registered |