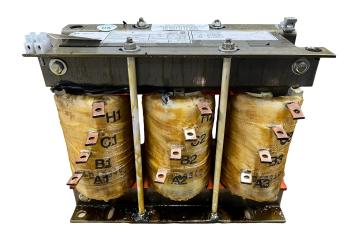

# 10HP 480 VOLTS THREE PHASE MOTOR STARTER

\$613.93 USD

Three Phase Motor Starter with a capacity of 10HP, suitable for 480 Volt Systems

SKU: RS10H

**Categories:** Motor Starting Autotransformers

#### **SCHEMATIC/DIAGRAM AND DIMENSION PICTURES**

Three Phase Motor Starter with a capacity of 10HP, suitable for 480 Volt Systems