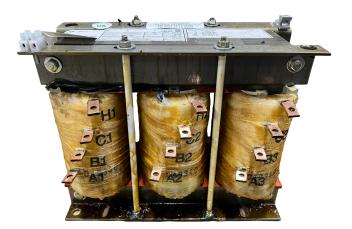

#### SCHEMATIC/DIAGRAM AND DIMENSION PICTURES

Three Phase Motor Starter with a capacity of 20HP, suitable for 416 Volt Systems

**OFFICIAL QUOTE** 

#### **PRODUCT SPECIFICATIONS**

| Weight                     | 50 lbs                                                                                                |
|----------------------------|-------------------------------------------------------------------------------------------------------|
| Phases                     | 3                                                                                                     |
| Connection                 | <u>3PhA-ST-0-2</u>                                                                                    |
| Primary Voltage            | <u>416</u>                                                                                            |
| Primary Max Current        | N/A                                                                                                   |
| Primary Markings           | <u>H1-H2-H3</u>                                                                                       |
| Primary Terminals          | Large Scews                                                                                           |
| Secondary Voltage          | <u>65/80/100%</u>                                                                                     |
| Secondary Max Current      | N/A                                                                                                   |
| Secondary Markings         | <u>A-B-C</u>                                                                                          |
| Secondary Terminals        | Large Scews                                                                                           |
| Primary Taps               | N/A                                                                                                   |
| Conductor Material         | <u>Copper</u>                                                                                         |
| Temperatue Rise            | <u>115°C</u>                                                                                          |
| Insuation Class            | <u>180°C (Class F)</u>                                                                                |
| BIL (Insulation) Level     | <u>10kV</u>                                                                                           |
| Efficiency (@35% Load) %   | <u>N/A</u>                                                                                            |
| Impedance Range            | <u>N/A</u>                                                                                            |
| Sound (db)                 | N/A                                                                                                   |
| Enclosure Type             | Core & Coil                                                                                           |
| Enclosure Size             | N/A (Core & Coil)                                                                                     |
| Finish/Colour              | N/A                                                                                                   |
| Standards & Certifications | <u>CSA Certified File No. LR34493, UL Listed File No. E108255, ISO 9001:2015</u><br><u>Registered</u> |