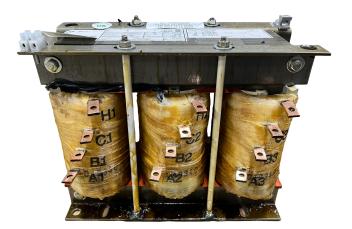

#### SCHEMATIC/DIAGRAM AND DIMENSION PICTURES

Three Phase Motor Starter with a capacity of 20HP, suitable for 416 Volt Systems

**OFFICIAL QUOTE** 

#### **PRODUCT SPECIFICATIONS**

| Weight                     | 50 lbs                                                                                                |
|----------------------------|-------------------------------------------------------------------------------------------------------|
| Phases                     | <u>3</u>                                                                                              |
| Connection                 | <u>3PhA-ST-0-2</u>                                                                                    |
| Primary Voltage            | <u>416</u>                                                                                            |
| Primary Max Current        | N/A                                                                                                   |
| Primary Markings           | <u>H1-H2-H3</u>                                                                                       |
| Primary Terminals          | Large Scews                                                                                           |
| Secondary Voltage          | <u>65/80/100%</u>                                                                                     |
| Secondary Max Current      | N/A                                                                                                   |
| Secondary Markings         | <u>A-B-C</u>                                                                                          |
| Secondary Terminals        | Large Scews                                                                                           |
| Primary Taps               | N/A                                                                                                   |
| Conductor Material         | <u>Copper</u>                                                                                         |
| Temperatue Rise            | <u>115°C</u>                                                                                          |
| Insuation Class            | <u>180°C (Class F)</u>                                                                                |
| BIL (Insulation) Level     | <u>10kV</u>                                                                                           |
| Efficiency (@35% Load) %   | <u>N/A</u>                                                                                            |
| Impedance Range            | N/A                                                                                                   |
| Sound (db)                 | N/A                                                                                                   |
| Enclosure Type             | Core & Coil                                                                                           |
| Enclosure Size             | N/A (Core & Coil)                                                                                     |
| Finish/Colour              | N/A                                                                                                   |
| Standards & Certifications | <u>CSA Certified File No. LR34493, UL Listed File No. E108255, ISO 9001:2015</u><br><u>Registered</u> |