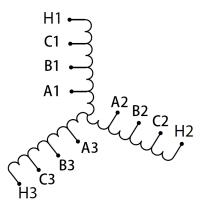

#### SCHEMATIC/DIAGRAM AND DIMENSION PICTURES

Three Phase Motor Starter with a capacity of 20HP, suitable for 416 Volt Systems

**OFFICIAL QUOTE** 

#### **PRODUCT SPECIFICATIONS**

| Weight                     | 50 lbs                                                                                                |
|----------------------------|-------------------------------------------------------------------------------------------------------|
| Phases                     | <u>3</u>                                                                                              |
| Connection                 | <u>3PhA-ST-0-2</u>                                                                                    |
| Primary Voltage            | <u>416</u>                                                                                            |
| Primary Max Current        | N/A                                                                                                   |
| Primary Markings           | <u>H1-H2-H3</u>                                                                                       |
| Primary Terminals          | Large Scews                                                                                           |
| Secondary Voltage          | <u>65/80/100%</u>                                                                                     |
| Secondary Max Current      | N/A                                                                                                   |
| Secondary Markings         | <u>A-B-C</u>                                                                                          |
| Secondary Terminals        | Large Scews                                                                                           |
| Primary Taps               | N/A                                                                                                   |
| Conductor Material         | <u>Copper</u>                                                                                         |
| Temperatue Rise            | <u>115°C</u>                                                                                          |
| Insuation Class            | <u>180°C (Class F)</u>                                                                                |
| BIL (Insulation) Level     | <u>10kV</u>                                                                                           |
| Efficiency (@35% Load) %   | <u>N/A</u>                                                                                            |
| Impedance Range            | N/A                                                                                                   |
| Sound (db)                 | N/A                                                                                                   |
| Enclosure Type             | Core & Coil                                                                                           |
| Enclosure Size             | N/A (Core & Coil)                                                                                     |
| Finish/Colour              | N/A                                                                                                   |
| Standards & Certifications | <u>CSA Certified File No. LR34493, UL Listed File No. E108255, ISO 9001:2015</u><br><u>Registered</u> |