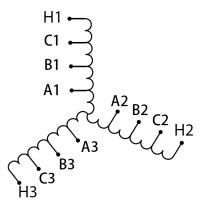

#### SCHEMATIC/DIAGRAM AND DIMENSION PICTURES

Three Phase Motor Starter with a capacity of 20HP, suitable for 416 Volt Systems

**OFFICIAL QUOTE** 

#### **PRODUCT SPECIFICATIONS**

| Weight                     | 50 lbs                                                                                                |
|----------------------------|-------------------------------------------------------------------------------------------------------|
| Phases                     | <u>3</u>                                                                                              |
| Connection                 | <u>3PhA-ST-0-2</u>                                                                                    |
| Primary Voltage            | <u>416</u>                                                                                            |
| Primary Max Current        | N/A                                                                                                   |
| Primary Markings           | <u>H1-H2-H3</u>                                                                                       |
| Primary Terminals          | Large Scews                                                                                           |
| Secondary Voltage          | <u>65/80/100%</u>                                                                                     |
| Secondary Max Current      | N/A                                                                                                   |
| Secondary Markings         | <u>A-B-C</u>                                                                                          |
| Secondary Terminals        | Large Scews                                                                                           |
| Primary Taps               | N/A                                                                                                   |
| Conductor Material         | <u>Copper</u>                                                                                         |
| Temperatue Rise            | <u>115°C</u>                                                                                          |
| Insuation Class            | <u>180°C (Class F)</u>                                                                                |
| BIL (Insulation) Level     | <u>10kV</u>                                                                                           |
| Efficiency (@35% Load) %   | <u>N/A</u>                                                                                            |
| Impedance Range            | N/A                                                                                                   |
| Sound (db)                 | N/A                                                                                                   |
| Enclosure Type             | Core & Coil                                                                                           |
| Enclosure Size             | N/A (Core & Coil)                                                                                     |
| Finish/Colour              | N/A                                                                                                   |
| Standards & Certifications | <u>CSA Certified File No. LR34493, UL Listed File No. E108255, ISO 9001:2015</u><br><u>Registered</u> |