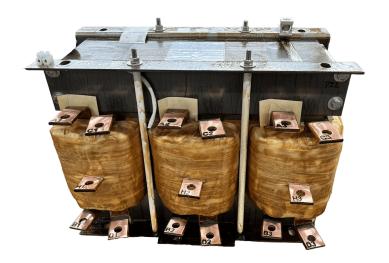

# 600HP 600 VOLTS THREE PHASE MOTOR STARTER

\$4,352.99 USD

Three Phase Motor Starter with a capacity of 600HP, suitable for 600 Volt Systems

**SKU:** RS600J

**Categories:** Motor Starting Autotransformers

#### SCHEMATIC/DIAGRAM AND DIMENSION PICTURES

Three Phase Motor Starter with a capacity of 600HP, suitable for 600 Volt Systems

# **PRODUCT SPECIFICATIONS**

| Weight                     | 700 lbs                                                                              |
|----------------------------|--------------------------------------------------------------------------------------|
| Phases                     | <u>3</u>                                                                             |
| Connection                 | 3PhA-ST-0-3                                                                          |
| Primary Voltage            | 600                                                                                  |
| Primary Max Current        | N/A                                                                                  |
| Primary Markings           | H1-H2-H3                                                                             |
| Primary Terminals          | <u>Pads</u>                                                                          |
| Secondary Voltage          | 50/65/80/100%                                                                        |
| Secondary Max Current      | N/A                                                                                  |
| Secondary Markings         | A-B-C-D                                                                              |
| Secondary Terminals        | <u>Pads</u>                                                                          |
| Primary Taps               | N/A                                                                                  |
| Conductor Material         | Copper                                                                               |
| Temperatue Rise            | 150°C                                                                                |
| Insuation Class            | 220°C (Class H)                                                                      |
| BIL (Insulation) Level     | <u>10kV</u>                                                                          |
| Efficiency (@35% Load) %   | N/A                                                                                  |
| Impedance Range            | N/A                                                                                  |
| Sound (db)                 | N/A                                                                                  |
| Enclosure Type             | Core & Coil                                                                          |
| Enclosure Size             | N/A (Core & Coil)                                                                    |
| Finish/Colour              | N/A                                                                                  |
| Standards & Certifications | CSA Certified File No. LR34493, UL Listed File No. E108255, ISO 9001:2015 Registered |