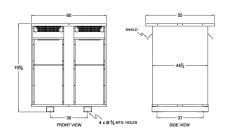

#### **SCHEMATIC/DIAGRAM AND DIMENSION PICTURES**

Three Phase Autotransformer with a capacity of 1000kVA, transforming 416Y Volts to 120Y Volts