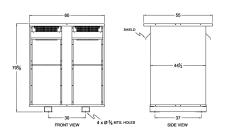

#### **SCHEMATIC/DIAGRAM AND DIMENSION PICTURES**

Three Phase Autotransformer with a capacity of 1000kVA, transforming 416Y Volts to 120Y Volts