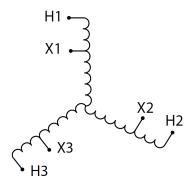

#### PRODUCT SPECIFICATIONS

| PRODUCT SPECIFICATIONS     |                                                                                      |
|----------------------------|--------------------------------------------------------------------------------------|
| Weight                     | 4922 lbs                                                                             |
| Phases                     | <u>3</u>                                                                             |
| kVA                        | 1000                                                                                 |
| Connection                 | 3PhA-NT-1                                                                            |
| Primary Voltage            | 416                                                                                  |
| Primary Max Current        | <u>1387.9A</u>                                                                       |
| Primary Markings           | H1-H2-H3                                                                             |
| Primary Terminals          | <u>Pads</u>                                                                          |
| Secondary Voltage          | 120                                                                                  |
| Secondary Max Current      | 4811.3A                                                                              |
| Secondary Markings         | <u>X1-X2-X3</u>                                                                      |
| Secondary Terminals        | <u>Pads</u>                                                                          |
| Primary Taps               | N/A                                                                                  |
| Conductor Material         | Aluminum                                                                             |
| Insulation Class           | 220°C (Class H)                                                                      |
| BIL (Insulation) Level     | <u>10kV</u>                                                                          |
| Efficiency (@35% Load) %   | N/A                                                                                  |
| Impedance Range            | 2.5 - 4.5%                                                                           |
| Sound (db)                 | 64                                                                                   |
| Enclosure Type             | NEMA 3R Indoor                                                                       |
| Enclosure Size             | <u>E3R-11</u>                                                                        |
| Finish/Colour              | Polyester Powder Coat – ANSI/ASA 61 Grey                                             |
| Standards & Certifications | CSA Certified File No. LR34493, UL Listed File No. E108255, ISO 9001:2015 Registered |