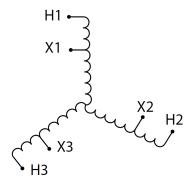

#### **SCHEMATIC/DIAGRAM AND DIMENSION PICTURES**

Three Phase Autotransformer with a capacity of 1500kVA, transforming 440Y Volts to 220Y Volts

#### PRODUCT SPECIFICATIONS

| PRODUCT SPECIFICATIONS     |                                                                                      |
|----------------------------|--------------------------------------------------------------------------------------|
| Weight                     | 4373 lbs                                                                             |
| Phases                     | <u>3</u>                                                                             |
| kVA                        | 1500                                                                                 |
| Connection                 | <u>3PhA-NT-1</u>                                                                     |
| Primary Voltage            | 440                                                                                  |
| Primary Max Current        | 1968.2A                                                                              |
| Primary Markings           | H1-H2-H3                                                                             |
| Primary Terminals          | <u>Pads</u>                                                                          |
| Secondary Voltage          | 220                                                                                  |
| Secondary Max Current      | 3936.5A                                                                              |
| Secondary Markings         | <u>X1-X2-X3</u>                                                                      |
| Secondary Terminals        | <u>Pads</u>                                                                          |
| Primary Taps               | N/A                                                                                  |
| Conductor Material         | Aluminum                                                                             |
| Insulation Class           | 220°C (Class H)                                                                      |
| BIL (Insulation) Level     | 10kV                                                                                 |
| Efficiency (@35% Load) %   | N/A                                                                                  |
| Impedance Range            | 1.5 - 3.5%                                                                           |
| Sound (db)                 | 64                                                                                   |
| Enclosure Type             | NEMA 3R Indoor                                                                       |
| Enclosure Size             | E3R-11                                                                               |
| Finish/Colour              | Polyester Powder Coat - ANSI/ASA 61 Grey                                             |
| Standards & Certifications | CSA Certified File No. LR34493, UL Listed File No. E108255, ISO 9001:2015 Registered |