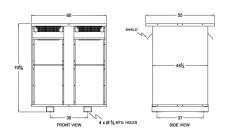

#### **SCHEMATIC/DIAGRAM AND DIMENSION PICTURES**

Three Phase Autotransformer with a capacity of 1500kVA, transforming 440Y Volts to 220Y Volts