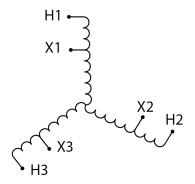

#### **SCHEMATIC/DIAGRAM AND DIMENSION PICTURES**

Three Phase Autotransformer with a capacity of 1500kVA, transforming 440Y Volts to 220Y Volts

#### **PRODUCT SPECIFICATIONS**

| Weight                     | 4373 lbs                                                                             |
|----------------------------|--------------------------------------------------------------------------------------|
| Phases                     | <u>3</u>                                                                             |
| kVA                        | 1500                                                                                 |
| Connection                 | 3PhA-NT-1                                                                            |
| Primary Voltage            | 440                                                                                  |
| Primary Max Current        | <u>1968.2A</u>                                                                       |
| Primary Markings           | H1-H2-H3                                                                             |
| Primary Terminals          | <u>Pads</u>                                                                          |
| Secondary Voltage          | 220                                                                                  |
| Secondary Max Current      | 3936.5A                                                                              |
| Secondary Markings         | <u>X1-X2-X3</u>                                                                      |
| Secondary Terminals        | <u>Pads</u>                                                                          |
| Primary Taps               | N/A                                                                                  |
| Conductor Material         | Aluminum                                                                             |
| Insulation Class           | 220°C (Class H)                                                                      |
| BIL (Insulation) Level     | <u>10kV</u>                                                                          |
| Efficiency (@35% Load) %   | N/A                                                                                  |
| Impedance Range            | 1.5 - 3.5%                                                                           |
| Sound (db)                 | 64                                                                                   |
| Enclosure Type             | NEMA 3R Indoor                                                                       |
| Enclosure Size             | E3R-11                                                                               |
| Finish/Colour              | Polyester Powder Coat - ANSI/ASA 61 Grey                                             |
| Standards & Certifications | CSA Certified File No. LR34493, UL Listed File No. E108255, ISO 9001:2015 Registered |