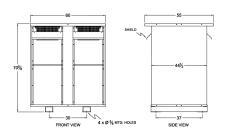

#### **SCHEMATIC/DIAGRAM AND DIMENSION PICTURES**

Three Phase Autotransformer with a capacity of 1500kVA, transforming 440Y Volts to 220Y Volts