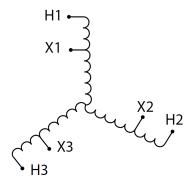

#### **SCHEMATIC/DIAGRAM AND DIMENSION PICTURES**

Three Phase Autotransformer with a capacity of 2000kVA, transforming 416Y Volts to 575Y Volts

#### PRODUCT SPECIFICATIONS

| PRODUCT SPECIFICATIONS     |                                                                                      |
|----------------------------|--------------------------------------------------------------------------------------|
| Weight                     | 3683 lbs                                                                             |
| Phases                     | <u>3</u>                                                                             |
| kVA                        | 2000                                                                                 |
| Connection                 | 3PhA-NT-1                                                                            |
| Primary Voltage            | 416                                                                                  |
| Primary Max Current        | 2775.7A                                                                              |
| Primary Markings           | <u>X1-X2-X3</u>                                                                      |
| Primary Terminals          | <u>Pads</u>                                                                          |
| Secondary Voltage          | <u>575</u>                                                                           |
| Secondary Max Current      | 2008.2A                                                                              |
| Secondary Markings         | <u>H1-H2-H3</u>                                                                      |
| Secondary Terminals        | <u>Pads</u>                                                                          |
| Primary Taps               | N/A                                                                                  |
| Conductor Material         | Aluminum                                                                             |
| Insulation Class           | 220°C (Class H)                                                                      |
| BIL (Insulation) Level     | <u>10kV</u>                                                                          |
| Efficiency (@35% Load) %   | N/A                                                                                  |
| Impedance Range            | 1.0 - 3.0%                                                                           |
| Sound (db)                 | <u>62</u>                                                                            |
| Enclosure Type             | NEMA 3R Indoor                                                                       |
| Enclosure Size             | <u>E3R-11</u>                                                                        |
| Finish/Colour              | Polyester Powder Coat – ANSI/ASA 61 Grey                                             |
| Standards & Certifications | CSA Certified File No. LR34493, UL Listed File No. E108255, ISO 9001:2015 Registered |