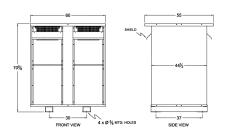

#### **SCHEMATIC/DIAGRAM AND DIMENSION PICTURES**

Three Phase Autotransformer with a capacity of 2000kVA, transforming 416Y Volts to 575Y Volts