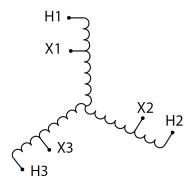

#### **SCHEMATIC/DIAGRAM AND DIMENSION PICTURES**

Three Phase Autotransformer with a capacity of 2500kVA, transforming 277Y Volts to 347Y Volts

### **PRODUCT SPECIFICATIONS**

| Weight                     | 3313 lbs                                                                              |
|----------------------------|---------------------------------------------------------------------------------------|
| Phases                     | <u>3</u>                                                                              |
| kVA                        | 2500                                                                                  |
| Connection                 | <u>3PhA-NT-1</u>                                                                      |
| Primary Voltage            | 277                                                                                   |
| Primary Max Current        | <u>5210.7A</u>                                                                        |
| Primary Markings           | <u>X1-X2-X3</u>                                                                       |
| Primary Terminals          | <u>Pads</u>                                                                           |
| Secondary Voltage          | 347                                                                                   |
| Secondary Max Current      | 4159.6A                                                                               |
| Secondary Markings         | H1-H2-H3                                                                              |
| Secondary Terminals        | <u>Pads</u>                                                                           |
| Primary Taps               | N/A                                                                                   |
| Conductor Material         | Aluminum                                                                              |
| Insulation Class           | 220°C (Class H)                                                                       |
| BIL (Insulation) Level     | <u>10kV</u>                                                                           |
| Efficiency (@35% Load) %   | N/A                                                                                   |
| Impedance Range            | 1.0 - 3.0%                                                                            |
| Sound (db)                 | 62                                                                                    |
| Enclosure Type             | NEMA 3R Indoor                                                                        |
| Enclosure Size             | <u>E3R-11</u>                                                                         |
| Finish/Colour              | Polyester Powder Coat – ANSI/ASA 61 Grey                                              |
| Standards & Certifications | CSA Certified File No. LR34493, UL Listed File No. E108255, ISO 9001:2015  Registered |