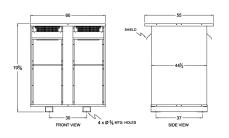

#### **SCHEMATIC/DIAGRAM AND DIMENSION PICTURES**

Three Phase Autotransformer with a capacity of 2500kVA, transforming 277Y Volts to 347Y Volts