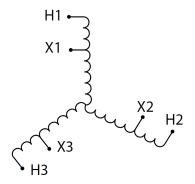

#### **SCHEMATIC/DIAGRAM AND DIMENSION PICTURES**

Three Phase Autotransformer with a capacity of 750kVA, transforming 440Y Volts to 115Y Volts

### **PRODUCT SPECIFICATIONS**

| PRODUCT SPECIFICATIONS     |                                                                                      |
|----------------------------|--------------------------------------------------------------------------------------|
| Weight                     | 3691 lbs                                                                             |
| Phases                     | <u>3</u>                                                                             |
| kVA                        | <u>750</u>                                                                           |
| Connection                 | 3PhA-NT-1                                                                            |
| Primary Voltage            | 440                                                                                  |
| Primary Max Current        | <u>984.1A</u>                                                                        |
| Primary Markings           | <u>H1-H2-H3</u>                                                                      |
| Primary Terminals          | <u>Pads</u>                                                                          |
| Secondary Voltage          | 115                                                                                  |
| Secondary Max Current      | 3765.3A                                                                              |
| Secondary Markings         | <u>X1-X2-X3</u>                                                                      |
| Secondary Terminals        | <u>Pads</u>                                                                          |
| Primary Taps               | N/A                                                                                  |
| Conductor Material         | Aluminum                                                                             |
| Insulation Class           | 220°C (Class H)                                                                      |
| BIL (Insulation) Level     | <u>10kV</u>                                                                          |
| Efficiency (@35% Load) %   | N/A                                                                                  |
| Impedance Range            | <u>2.5 – 4.5%</u>                                                                    |
| Sound (db)                 | <u>62</u>                                                                            |
| Enclosure Type             | NEMA 3R Indoor                                                                       |
| Enclosure Size             | <u>E3R-11</u>                                                                        |
| Finish/Colour              | Polyester Powder Coat - ANSI/ASA 61 Grey                                             |
| Standards & Certifications | CSA Certified File No. LR34493, UL Listed File No. E108255, ISO 9001:2015 Registered |