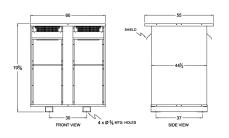

#### **SCHEMATIC/DIAGRAM AND DIMENSION PICTURES**

Three Phase Autotransformer with a capacity of 750kVA, transforming 440Y Volts to 115Y Volts