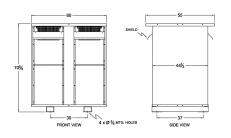

#### **SCHEMATIC/DIAGRAM AND DIMENSION PICTURES**

Three Phase Autotransformer with a capacity of 2500kVA, transforming 550Y Volts to 415Y Volts