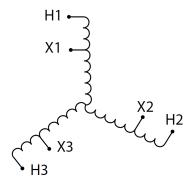

#### **SCHEMATIC/DIAGRAM AND DIMENSION PICTURES**

Three Phase Autotransformer with a capacity of 2000kVA, transforming 277Y Volts to 380Y Volts

#### **PRODUCT SPECIFICATIONS**

| PRODUCT SPECIFICATIONS     |                                                                                      |
|----------------------------|--------------------------------------------------------------------------------------|
| Weight                     | 3600 lbs                                                                             |
| Phases                     | <u>3</u>                                                                             |
| kVA                        | 2000                                                                                 |
| Connection                 | 3PhA-NT-1                                                                            |
| Primary Voltage            | 277                                                                                  |
| Primary Max Current        | 4168.6A                                                                              |
| Primary Markings           | <u>X1-X2-X3</u>                                                                      |
| Primary Terminals          | <u>Pads</u>                                                                          |
| Secondary Voltage          | 380                                                                                  |
| Secondary Max Current      | 3038.7A                                                                              |
| Secondary Markings         | <u>H1-H2-H3</u>                                                                      |
| Secondary Terminals        | <u>Pads</u>                                                                          |
| Primary Taps               | N/A                                                                                  |
| Conductor Material         | Aluminum                                                                             |
| Insulation Class           | 220°C (Class H)                                                                      |
| BIL (Insulation) Level     | <u>10kV</u>                                                                          |
| Efficiency (@35% Load) %   | N/A                                                                                  |
| Impedance Range            | 1.0 - 3.0%                                                                           |
| Sound (db)                 | <u>62</u>                                                                            |
| Enclosure Type             | NEMA 3R Indoor                                                                       |
| Enclosure Size             | <u>E3R-11</u>                                                                        |
| Finish/Colour              | Polyester Powder Coat - ANSI/ASA 61 Grey                                             |
| Standards & Certifications | CSA Certified File No. LR34493, UL Listed File No. E108255, ISO 9001:2015 Registered |