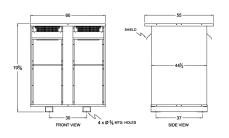

#### **SCHEMATIC/DIAGRAM AND DIMENSION PICTURES**

Three Phase Autotransformer with a capacity of 2000kVA, transforming 277Y Volts to 380Y Volts

#### **PRODUCT SPECIFICATIONS**

| PRODUCT SPECIFICATIONS     |                                                                                      |
|----------------------------|--------------------------------------------------------------------------------------|
| Weight                     | 3600 lbs                                                                             |
| Phases                     | <u>3</u>                                                                             |
| kVA                        | 2000                                                                                 |
| Connection                 | 3PhA-NT-1                                                                            |
| Primary Voltage            | 277                                                                                  |
| Primary Max Current        | 4168.6A                                                                              |
| Primary Markings           | <u>X1-X2-X3</u>                                                                      |
| Primary Terminals          | <u>Pads</u>                                                                          |
| Secondary Voltage          | 380                                                                                  |
| Secondary Max Current      | 3038.7A                                                                              |
| Secondary Markings         | <u>H1-H2-H3</u>                                                                      |
| Secondary Terminals        | <u>Pads</u>                                                                          |
| Primary Taps               | N/A                                                                                  |
| Conductor Material         | Aluminum                                                                             |
| Insulation Class           | 220°C (Class H)                                                                      |
| BIL (Insulation) Level     | <u>10kV</u>                                                                          |
| Efficiency (@35% Load) %   | N/A                                                                                  |
| Impedance Range            | 1.0 - 3.0%                                                                           |
| Sound (db)                 | <u>62</u>                                                                            |
| Enclosure Type             | NEMA 3R Indoor                                                                       |
| Enclosure Size             | <u>E3R-11</u>                                                                        |
| Finish/Colour              | Polyester Powder Coat - ANSI/ASA 61 Grey                                             |
| Standards & Certifications | CSA Certified File No. LR34493, UL Listed File No. E108255, ISO 9001:2015 Registered |